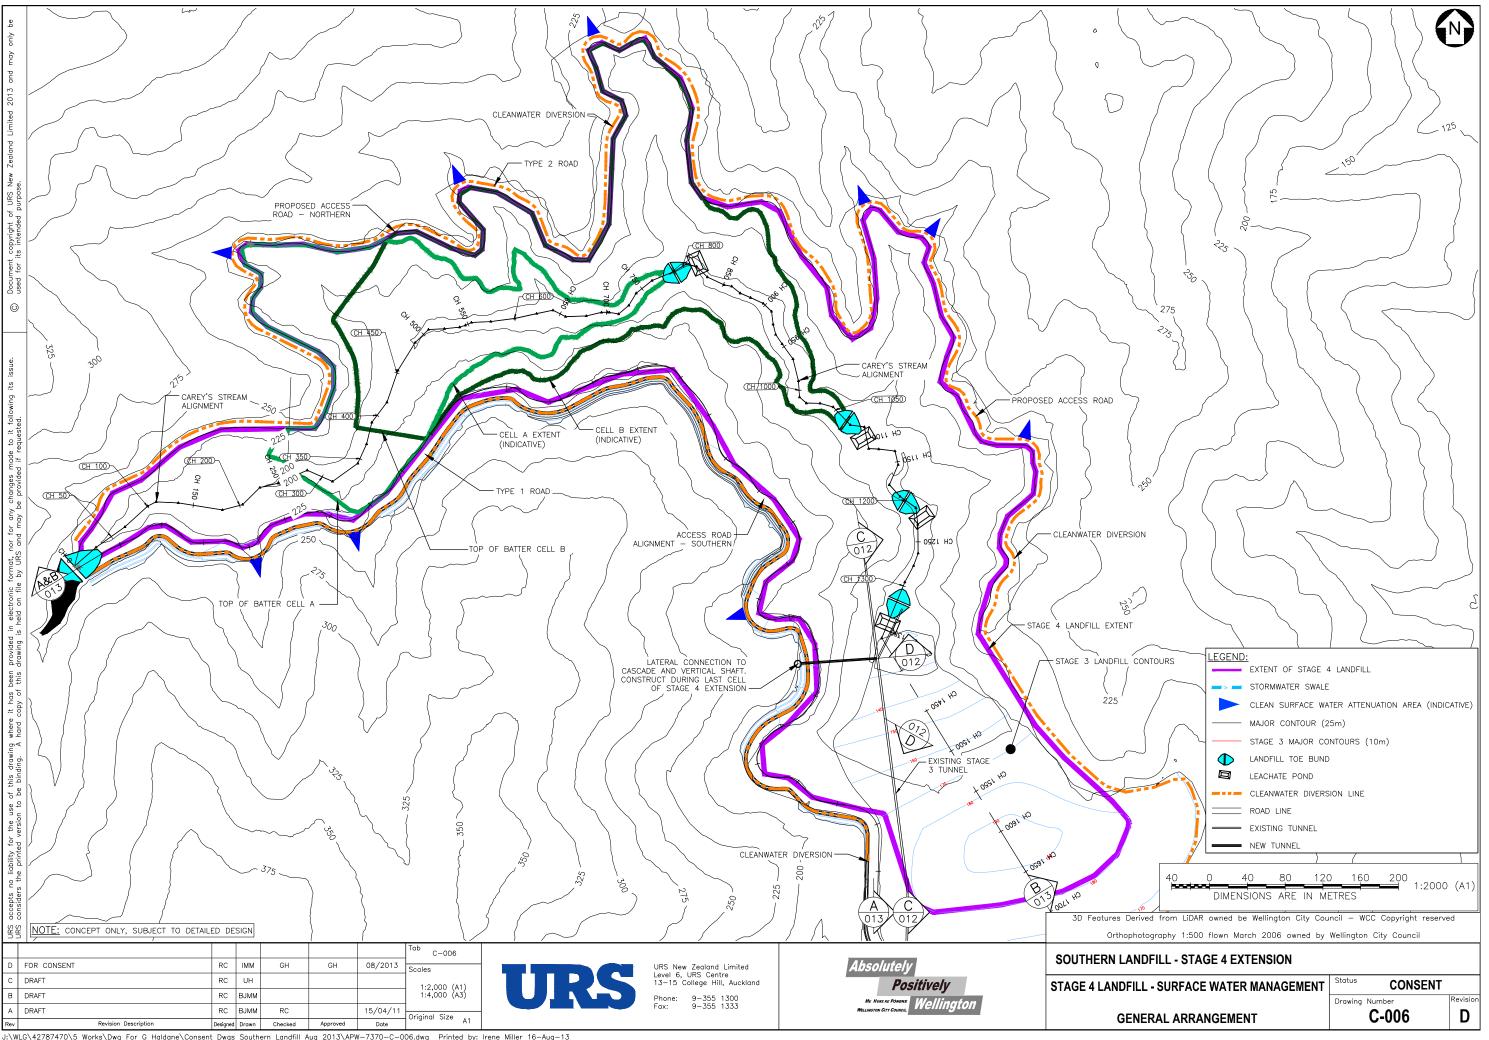

### **INDEX TO DRAWINGS**

| C-001 | Locality Plan                                                  |
|-------|----------------------------------------------------------------|
| C-002 | Existing Ground Contours - Lidar Data 2009                     |
| C-003 | Surface Water Catchments Plan                                  |
| C-004 | Geological Faults Plan                                         |
| C-005 | Stage 3 Landfill Extension (For Information Only)              |
| C-006 | Stage 4 Landfill - Surface Water Management Plan - Arrangement |
| C-007 | Indicative Staging Plan - Cell A                               |
| C-008 | Indicative Staging Plan - Cell B                               |
| C-010 | Indicative Final Landform                                      |
| C-011 | Leachate Collection System                                     |
| C-012 | Tunnel Long Sections                                           |
| C-013 | Southern Access Road & Carey's Stream Long Sections            |
| C-014 | Indicative Road and Contour Drain Sections                     |
| C-015 | Indicative Capping and Liner Details                           |
| C-016 | Leachate Collection and Liner Systems Indicative Sections      |
|       |                                                                |