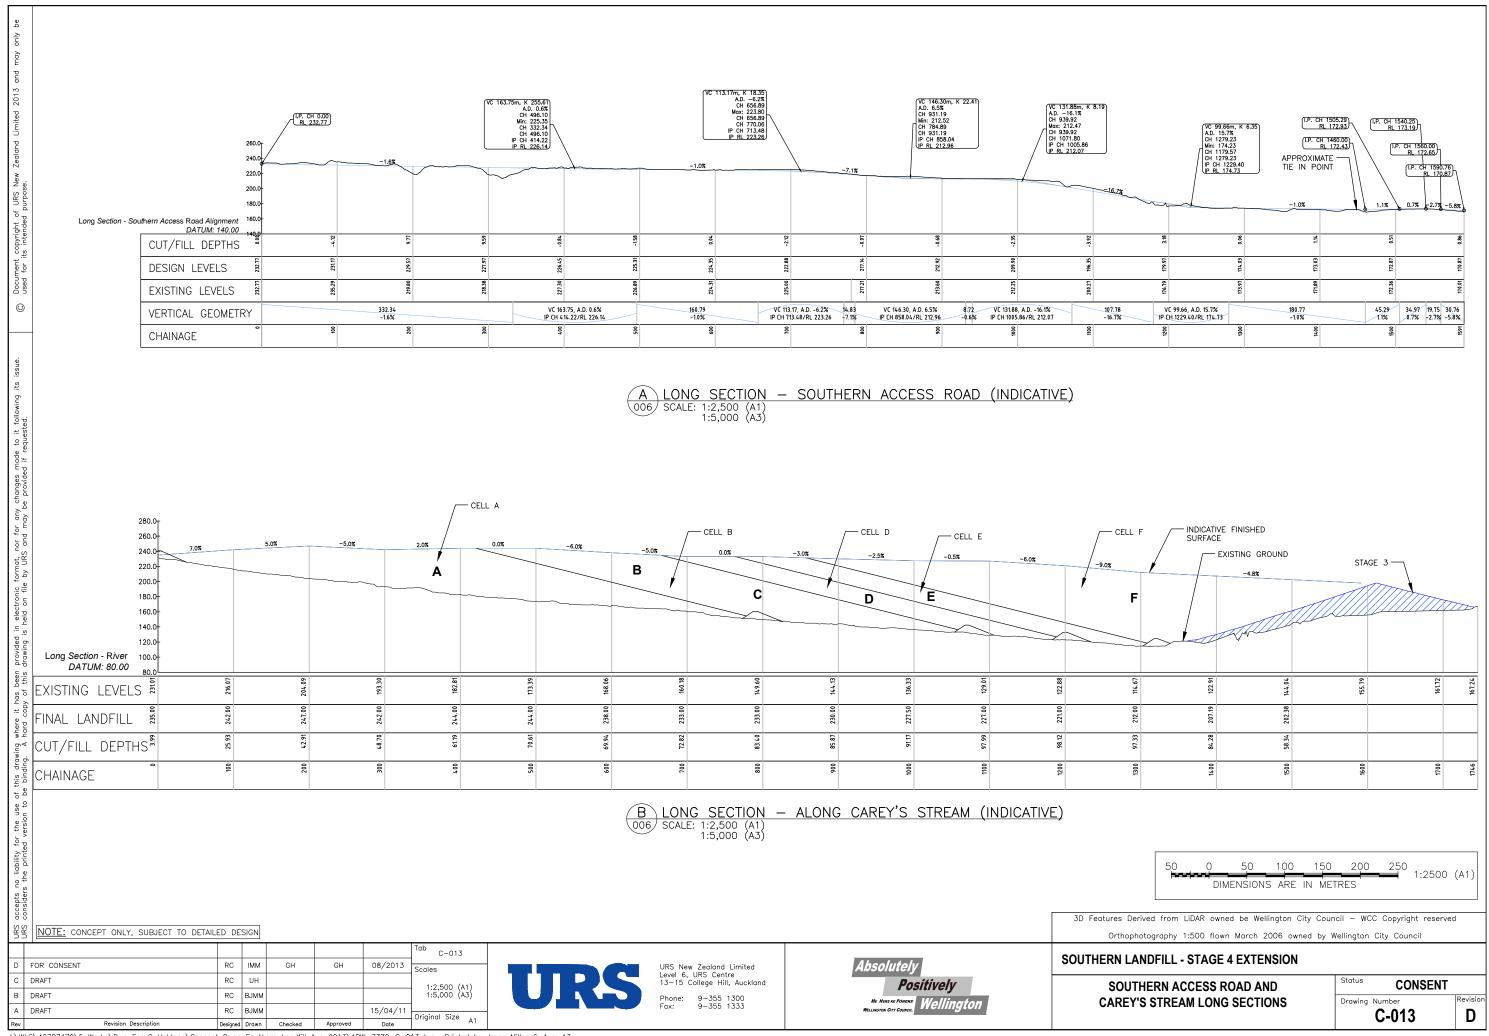

### **INDEX TO DRAWINGS**

| C-001 | Locality Plan                                                  |
|-------|----------------------------------------------------------------|
| C-002 | Existing Ground Contours - Lidar Data 2009                     |
| C-003 | Surface Water Catchments Plan                                  |
| C-004 | Geological Faults Plan                                         |
| C-005 | Stage 3 Landfill Extension (For Information Only)              |
| C-006 | Stage 4 Landfill - Surface Water Management Plan - Arrangement |
| C-007 | Indicative Staging Plan - Cell A                               |
| C-008 | Indicative Staging Plan - Cell B                               |
| C-010 | Indicative Final Landform                                      |
| C-011 | Leachate Collection System                                     |
| C-012 | Tunnel Long Sections                                           |
| C-013 | Southern Access Road & Carey's Stream Long Sections            |
| C-014 | Indicative Road and Contour Drain Sections                     |
| C-015 | Indicative Capping and Liner Details                           |
| C-016 | Leachate Collection and Liner Systems Indicative Sections      |
|       |                                                                |