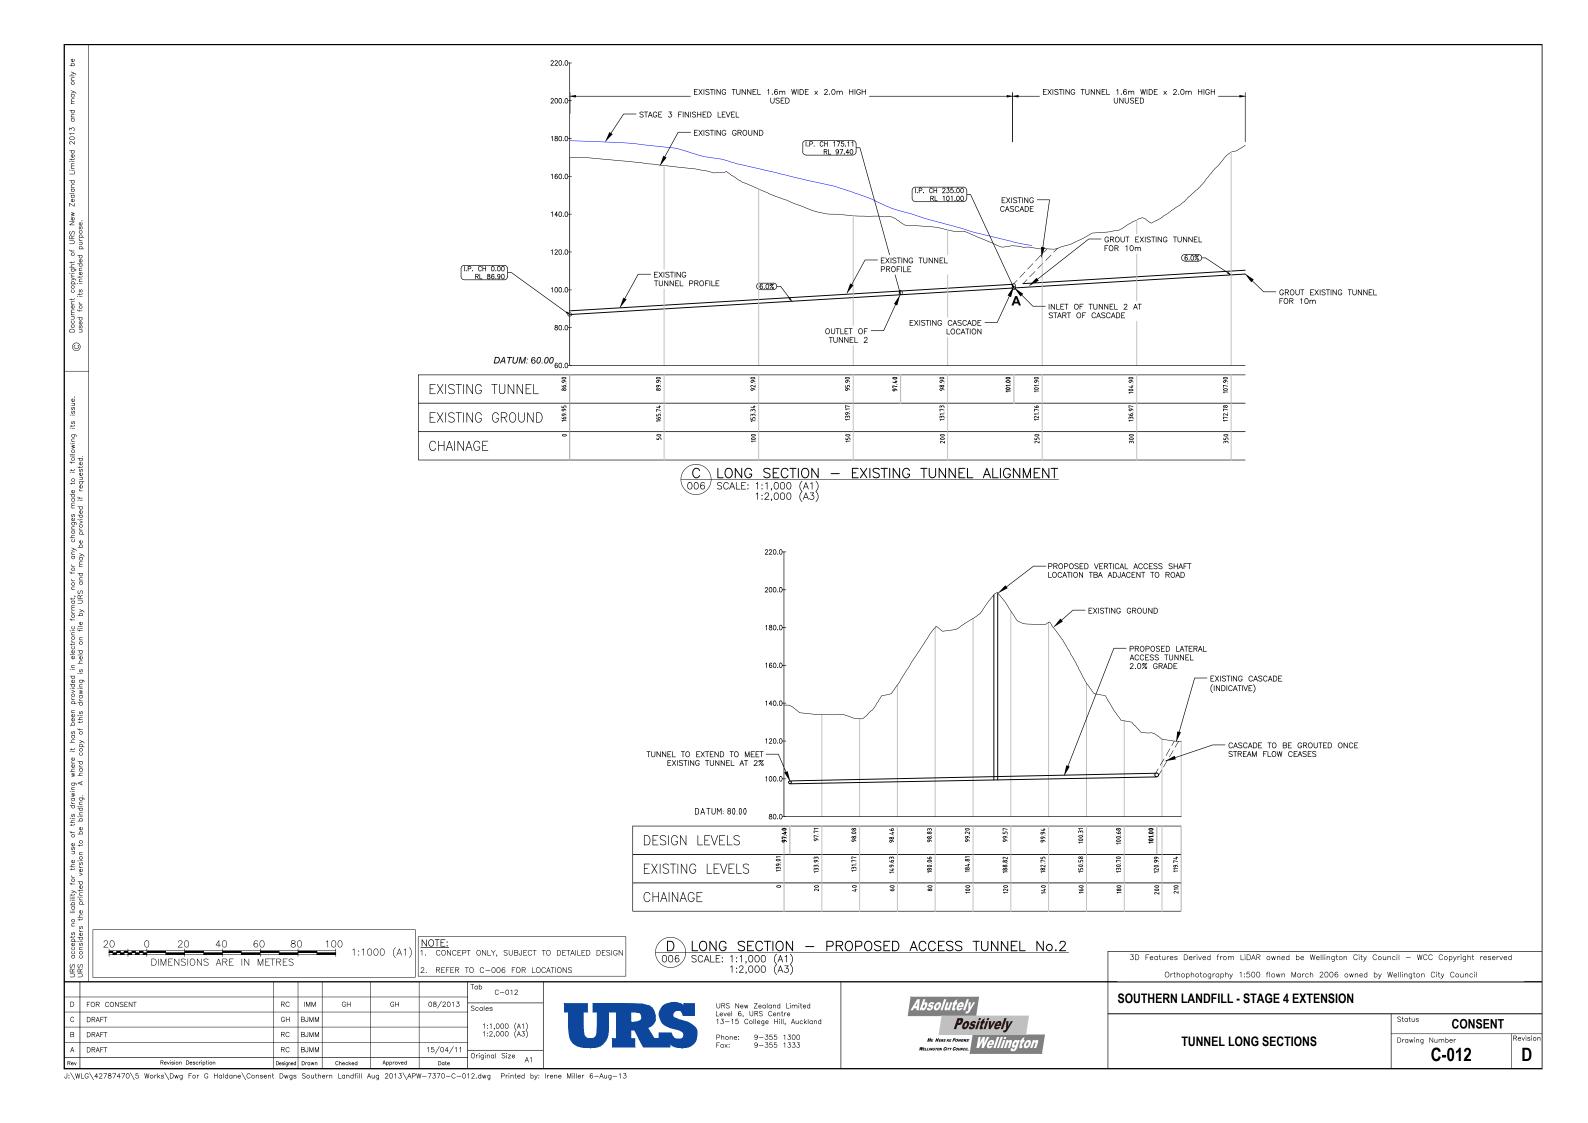

### **INDEX TO DRAWINGS**

| C-001 | Locality Plan                                                  |
|-------|----------------------------------------------------------------|
| C-002 | Existing Ground Contours - Lidar Data 2009                     |
| C-003 | Surface Water Catchments Plan                                  |
| C-004 | Geological Faults Plan                                         |
| C-005 | Stage 3 Landfill Extension (For Information Only)              |
| C-006 | Stage 4 Landfill - Surface Water Management Plan - Arrangement |
| C-007 | Indicative Staging Plan - Cell A                               |
| C-008 | Indicative Staging Plan - Cell B                               |
| C-010 | Indicative Final Landform                                      |
| C-011 | Leachate Collection System                                     |
| C-012 | Tunnel Long Sections                                           |
| C-013 | Southern Access Road & Carey's Stream Long Sections            |
| C-014 | Indicative Road and Contour Drain Sections                     |
| C-015 | Indicative Capping and Liner Details                           |
| C-016 | Leachate Collection and Liner Systems Indicative Sections      |
|       |                                                                |