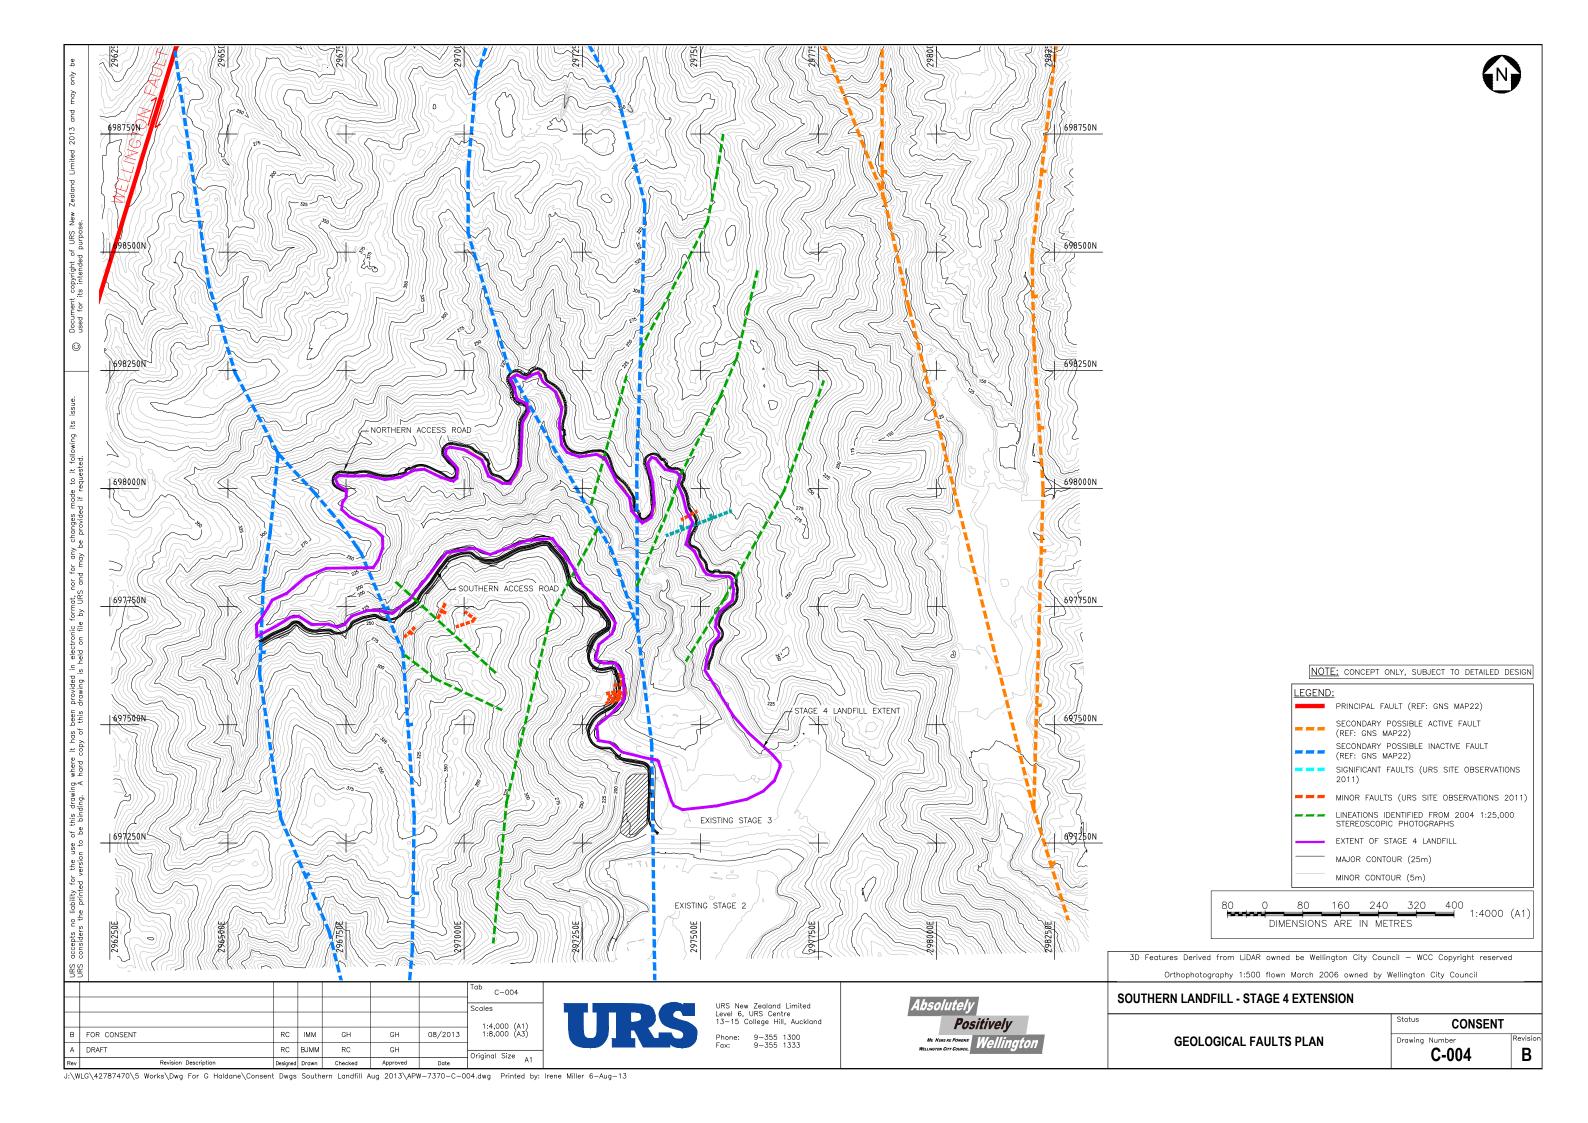

### **INDEX TO DRAWINGS**

| C-001 | Locality Plan                                                  |
|-------|----------------------------------------------------------------|
| C-002 | Existing Ground Contours - Lidar Data 2009                     |
| C-003 | Surface Water Catchments Plan                                  |
| C-004 | Geological Faults Plan                                         |
| C-005 | Stage 3 Landfill Extension (For Information Only)              |
| C-006 | Stage 4 Landfill - Surface Water Management Plan - Arrangement |
| C-007 | Indicative Staging Plan - Cell A                               |
| C-008 | Indicative Staging Plan - Cell B                               |
| C-010 | Indicative Final Landform                                      |
| C-011 | Leachate Collection System                                     |
| C-012 | Tunnel Long Sections                                           |
| C-013 | Southern Access Road & Carey's Stream Long Sections            |
| C-014 | Indicative Road and Contour Drain Sections                     |
| C-015 | Indicative Capping and Liner Details                           |
| C-016 | Leachate Collection and Liner Systems Indicative Sections      |
|       |                                                                |