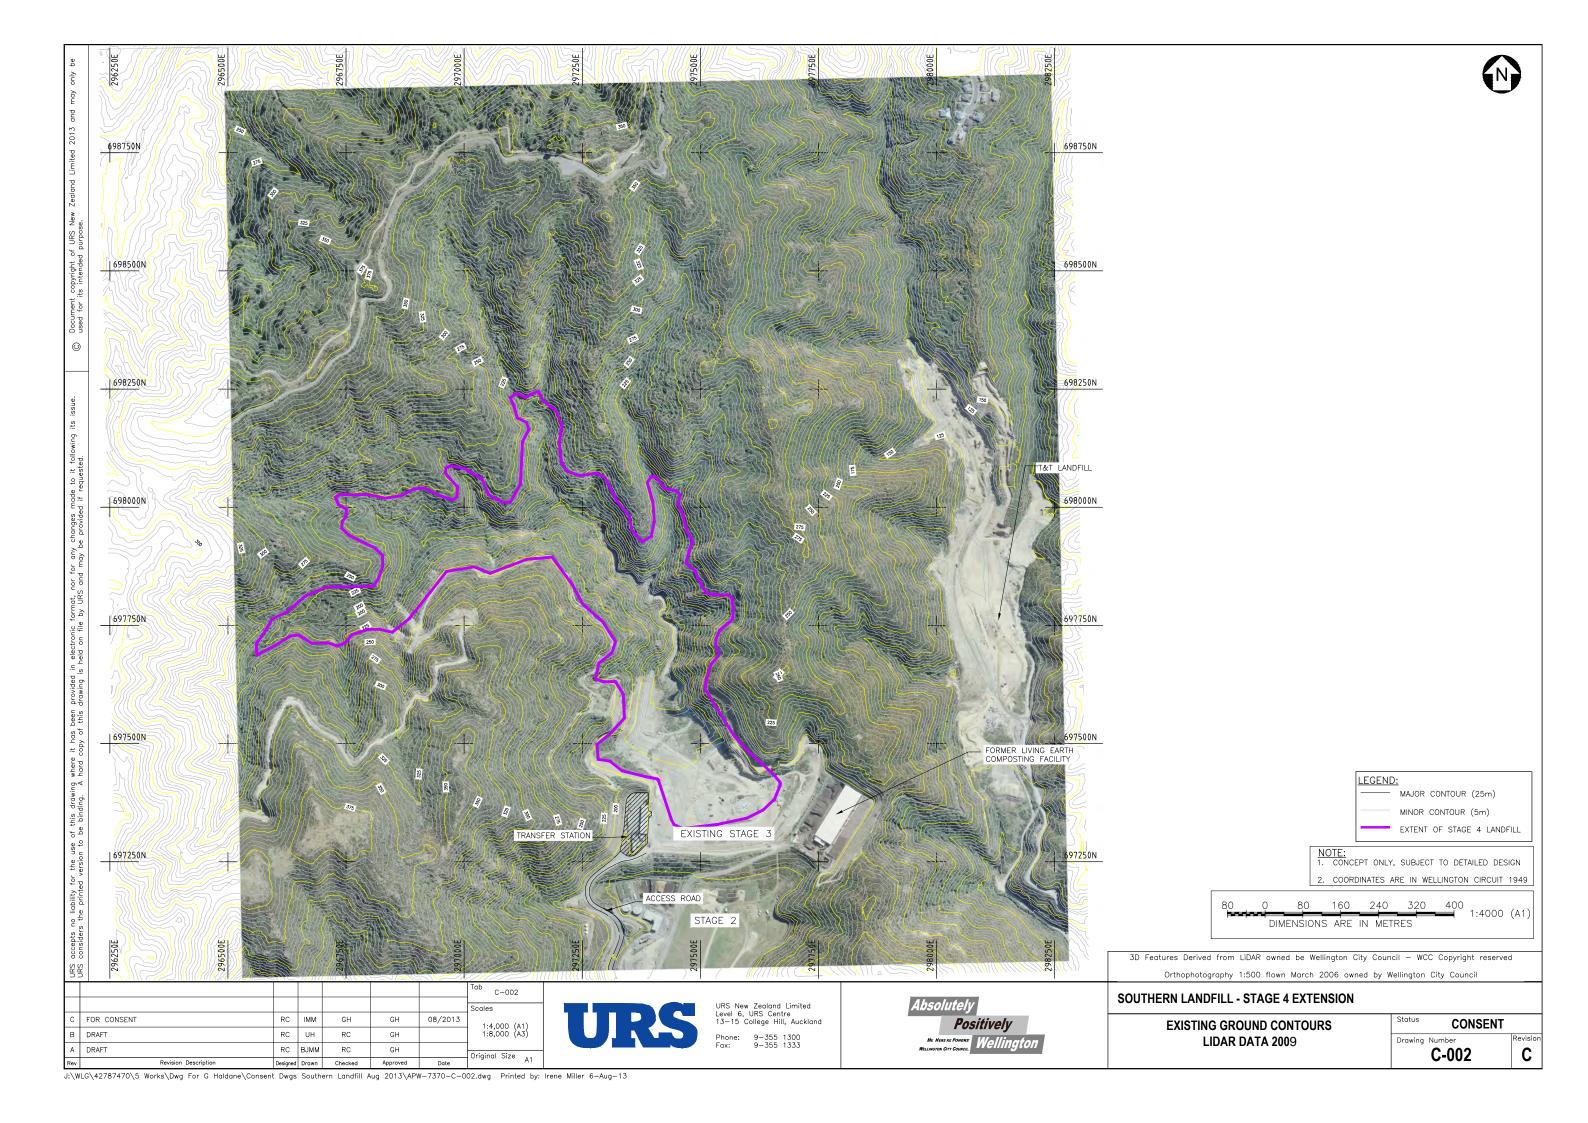

### **INDEX TO DRAWINGS**

| C-001 | Locality Plan                                                  |
|-------|----------------------------------------------------------------|
| C-002 | Existing Ground Contours - Lidar Data 2009                     |
| C-003 | Surface Water Catchments Plan                                  |
| C-004 | Geological Faults Plan                                         |
| C-005 | Stage 3 Landfill Extension (For Information Only)              |
| C-006 | Stage 4 Landfill - Surface Water Management Plan - Arrangement |
| C-007 | Indicative Staging Plan - Cell A                               |
| C-008 | Indicative Staging Plan - Cell B                               |
| C-010 | Indicative Final Landform                                      |
| C-011 | Leachate Collection System                                     |
| C-012 | Tunnel Long Sections                                           |
| C-013 | Southern Access Road & Carey's Stream Long Sections            |
| C-014 | Indicative Road and Contour Drain Sections                     |
| C-015 | Indicative Capping and Liner Details                           |
| C-016 | Leachate Collection and Liner Systems Indicative Sections      |
|       |                                                                |

80 0 80 160 240 320 400 DIMENSIONS ARE IN METRES 1:4000 (A1)

3D Features Derived from LiDAR owned be Wellington City Council — WCC Copyright reserved
Orthophotography 1:500 flown March 2006 owned by Wellington City Council