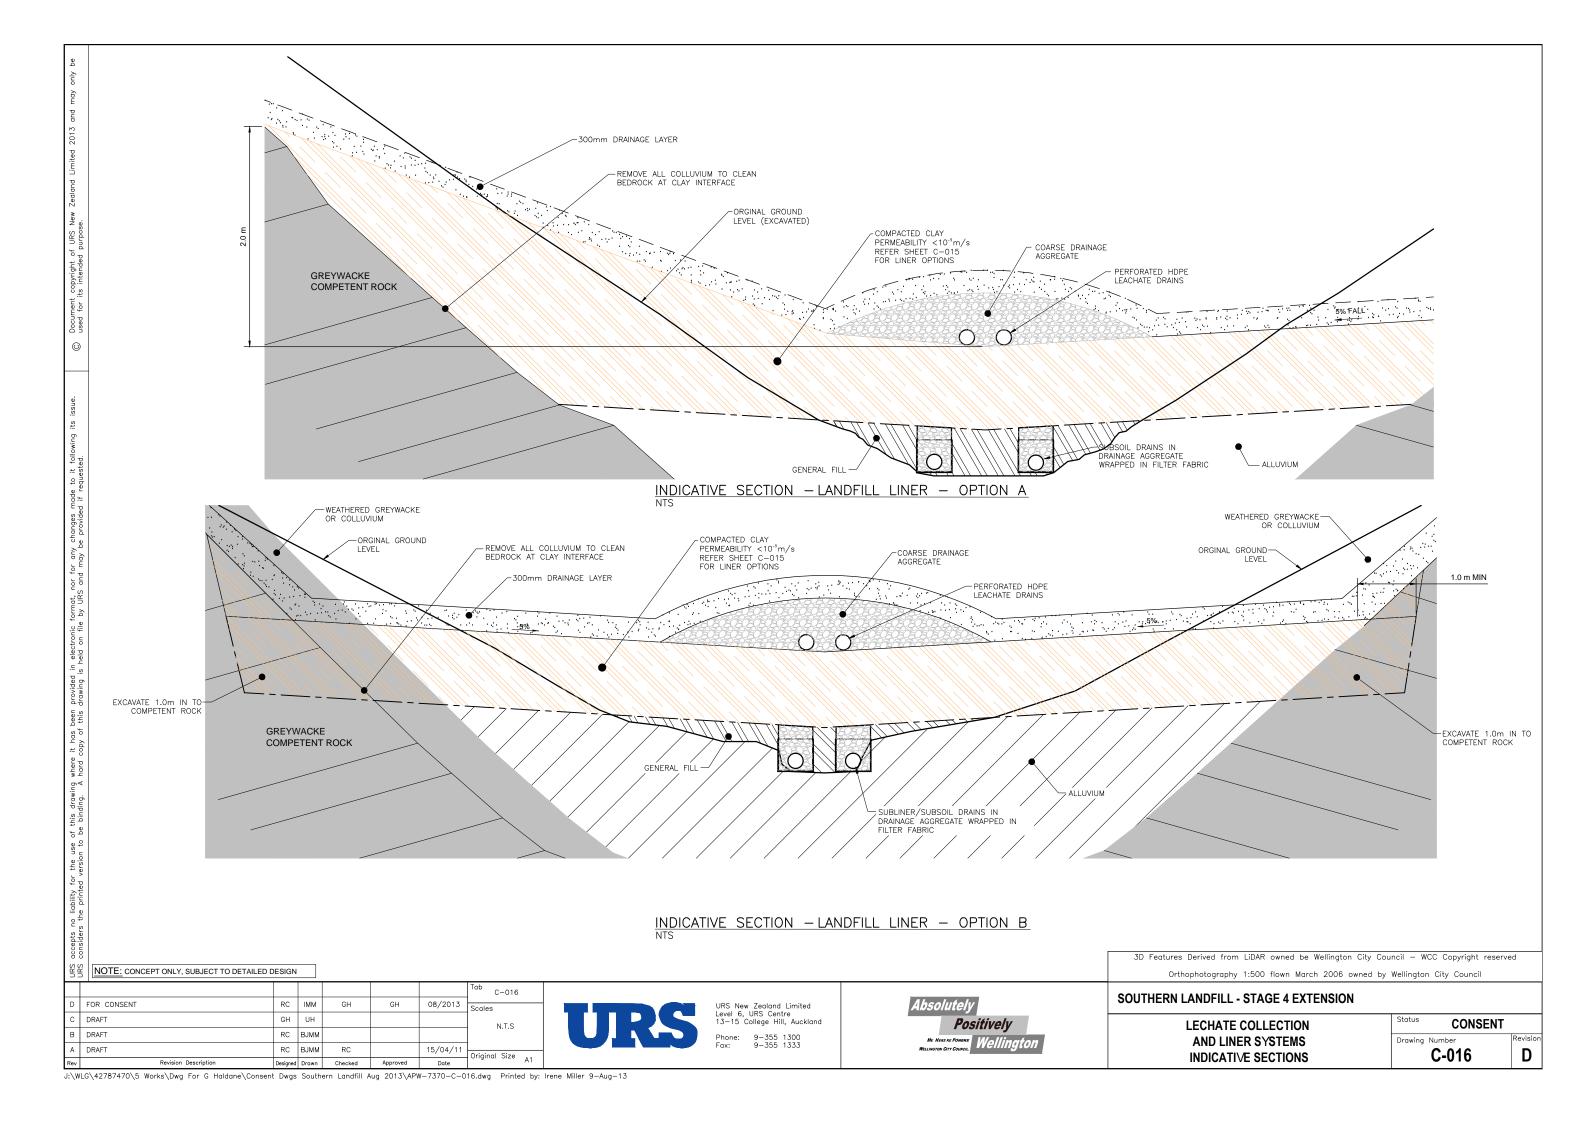

### **INDEX TO DRAWINGS**

| C-001 | Locality Plan                                                  |
|-------|----------------------------------------------------------------|
| C-002 | Existing Ground Contours - Lidar Data 2009                     |
| C-003 | Surface Water Catchments Plan                                  |
| C-004 | Geological Faults Plan                                         |
| C-005 | Stage 3 Landfill Extension (For Information Only)              |
| C-006 | Stage 4 Landfill - Surface Water Management Plan - Arrangement |
| C-007 | Indicative Staging Plan - Cell A                               |
| C-008 | Indicative Staging Plan - Cell B                               |
| C-010 | Indicative Final Landform                                      |
| C-011 | Leachate Collection System                                     |
| C-012 | Tunnel Long Sections                                           |
| C-013 | Southern Access Road & Carey's Stream Long Sections            |
| C-014 | Indicative Road and Contour Drain Sections                     |
| C-015 | Indicative Capping and Liner Details                           |
| C-016 | Leachate Collection and Liner Systems Indicative Sections      |
|       |                                                                |