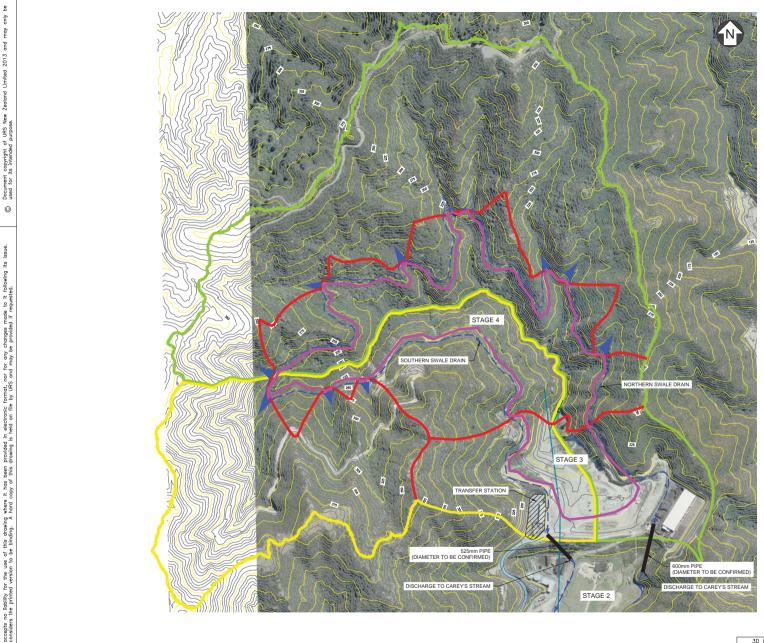

C-017 Indicative Detail - Cell Toe Termination

LEGEND:

NORTHERN CATCHMENT BOUNDARY

SOUTHERN CATCHMENT BOUNDARY

EXTENT OF STAGE 4 LANDFILL

MAJOR CONTOUR (25m)

MINOR CONTOUR (5m0

LIMIT OF CATCHMENT ABLE TO BE ATTENUATED

POTENTIAL CLEAN SURFACE WATER ATTENUATION AREA

EXISTING STORMWATER PIPES TO BE UPGRADED

PROPOSED CLEAN WATER DIVERSION DRAIN

NOTE:
1. CONCEPT ONLY, SUBJECT TO DETAILED DESIGN
2. COORDINATES ARE IN WELLINGTON CIRCUIT 1949

SOUTHERN LANDFILL - STAGE 4 EXTENSION

SURFACE WATER CATCHMENT PLAN

Status CONSENT

Drawing Number Revision C-003 D

| Tab | C-014 | Scales | | 1:100 (A1) | 1:200 (A3) | A | DRAFT | RC | BJMM | RC | BJMM | DRAFT | RC | BJMM | RC | BJMM | DRAFT | RC | BJMM | R