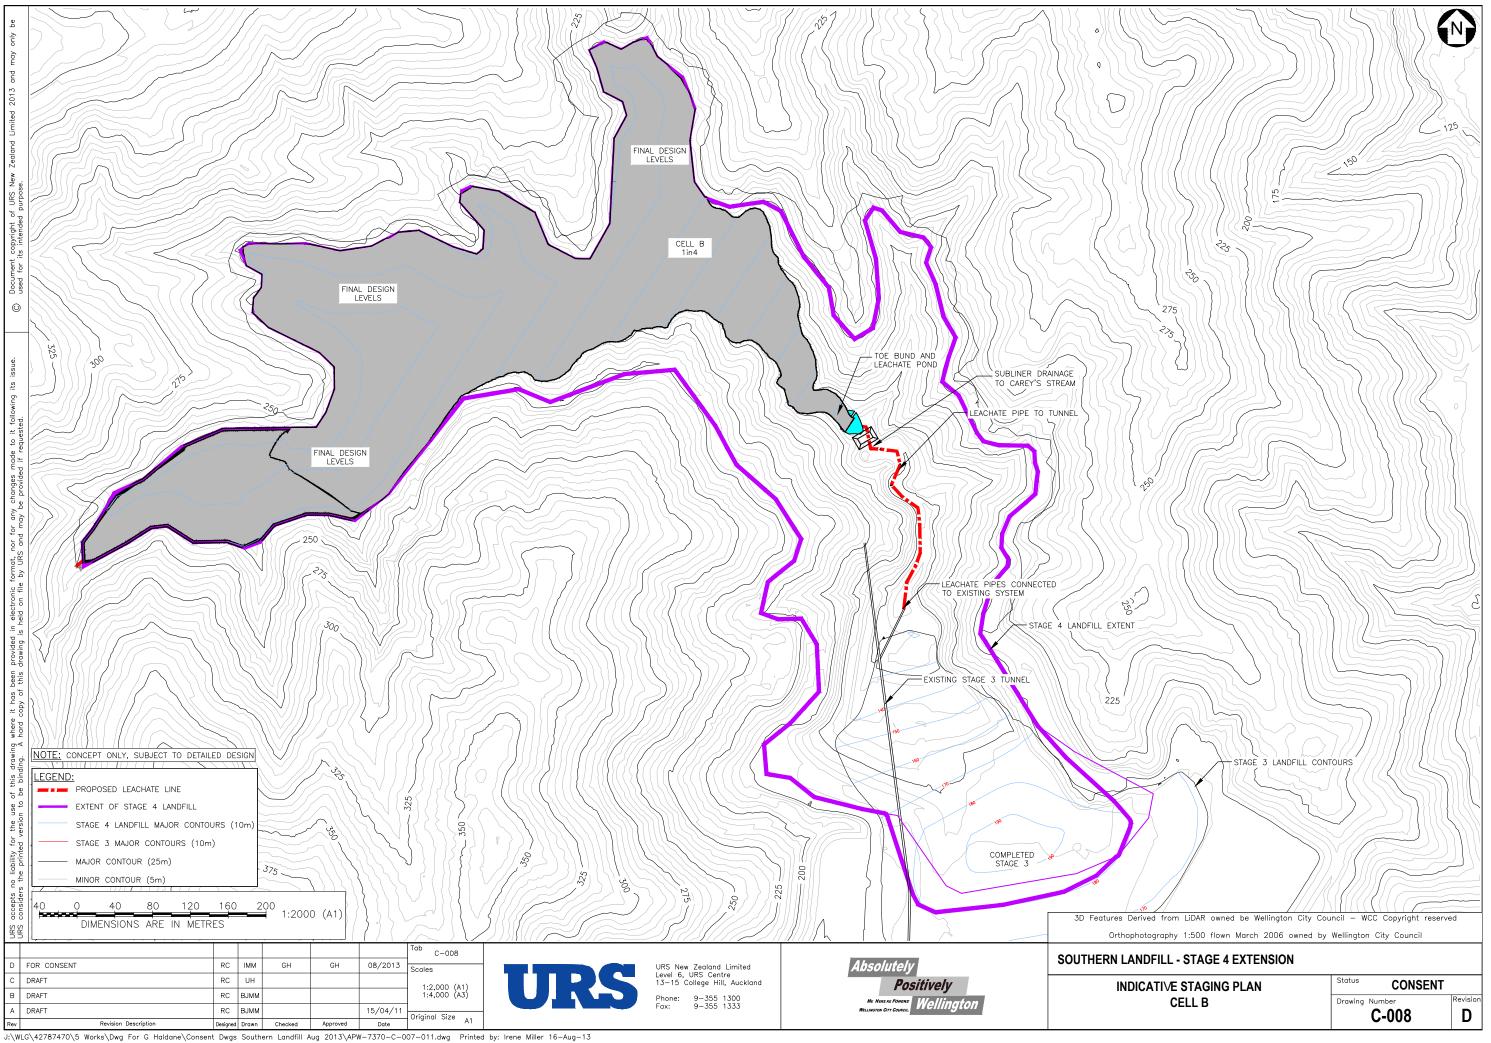

### **INDEX TO DRAWINGS**

| C-001 | Locality Plan                                                  |
|-------|----------------------------------------------------------------|
| C-002 | Existing Ground Contours - Lidar Data 2009                     |
| C-003 | Surface Water Catchments Plan                                  |
| C-004 | Geological Faults Plan                                         |
| C-005 | Stage 3 Landfill Extension (For Information Only)              |
| C-006 | Stage 4 Landfill - Surface Water Management Plan - Arrangement |
| C-007 | Indicative Staging Plan - Cell A                               |
| C-008 | Indicative Staging Plan - Cell B                               |
| C-010 | Indicative Final Landform                                      |
| C-011 | Leachate Collection System                                     |
| C-012 | Tunnel Long Sections                                           |
| C-013 | Southern Access Road & Carey's Stream Long Sections            |
| C-014 | Indicative Road and Contour Drain Sections                     |
| C-015 | Indicative Capping and Liner Details                           |
| C-016 | Leachate Collection and Liner Systems Indicative Sections      |
|       |                                                                |