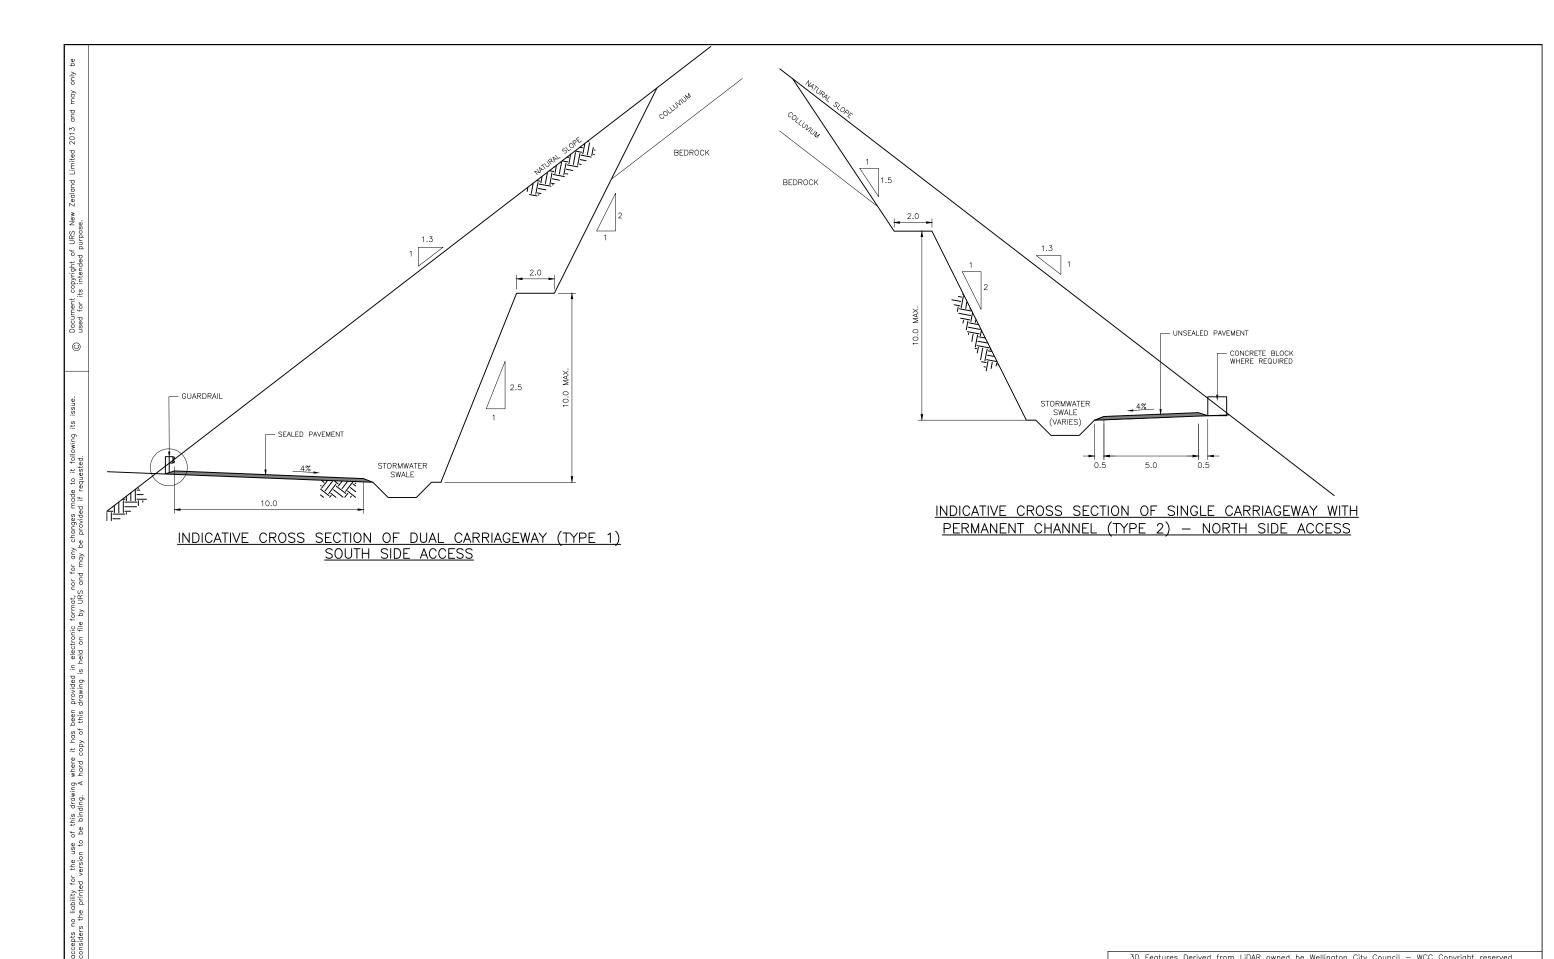

SOUTHERN LANDFILL - STAGE 4 EXTENSION

SURFACE WATER CATCHMENT PLAN

Status CONSENT

Drawing Number Revision C-003 D

| Tab | C-014 | Scales | | 1:100 (A1) | 1:200 (A3) | A | DRAFT | RC | BJMM | RC | BJMM | DRAFT | RC | BJMM | RC | BJMM | DRAFT | RC | BJMM | R

NOTE: CONCEPT ONLY, SUBJECT TO DETAILED DESIGN

URS

Original Size A1

URS New Zealand Limited Level 6, URS Centre 13—15 College Hill, Auckland

Phone: 9-355 1300 Fax: 9-355 1333 Absolutely

Positively

ME HEIR ER POWERE

WELLINGTON CITY COUNCEL

WELLINGTON CITY COUNCEL

3D Features Derived from LiDAR owned be Wellington City Council — WCC Copyright reserved
Orthophotography 1:500 flown March 2006 owned by Wellington City Council

SOUTHERN LANDFILL - STAGE 4 EXTENSION

INDICATIVE ROAD AND CONTOUR DRAIN SECTIONS

CONSENT

Drawing Number
C-014

Revisio

Designed Drawn Checked Approved Date

NOTE:

1. CONCEPT ONLY, SUBJECT TO DETAILED DESI