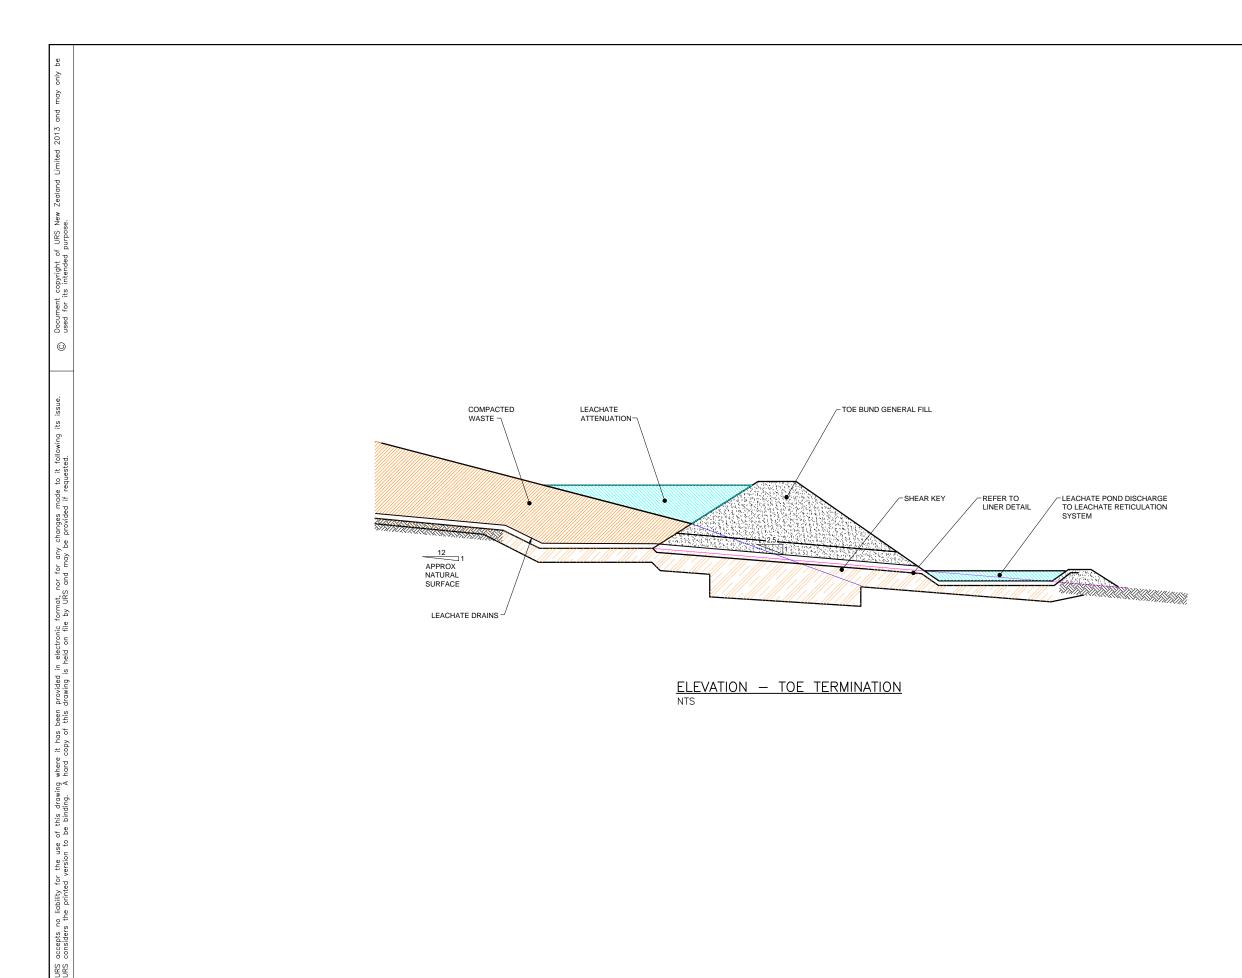

C-017 Indicative Detail - Cell Toe Termination

LEGEND:

NORTHERN CATCHMENT BOUNDARY

SOUTHERN CATCHMENT BOUNDARY

EXTENT OF STAGE 4 LANDFILL

MAJOR CONTOUR (25m)

MINOR CONTOUR (5m0

LIMIT OF CATCHMENT ABLE TO BE ATTENUATED

INDICATI∨E DETAIL - CELL TOE TERMINATION

**SOUTHERN LANDFILL - STAGE 4 EXTENSION** 

Status CONSENT

Drawing Number Revision
C-017 D