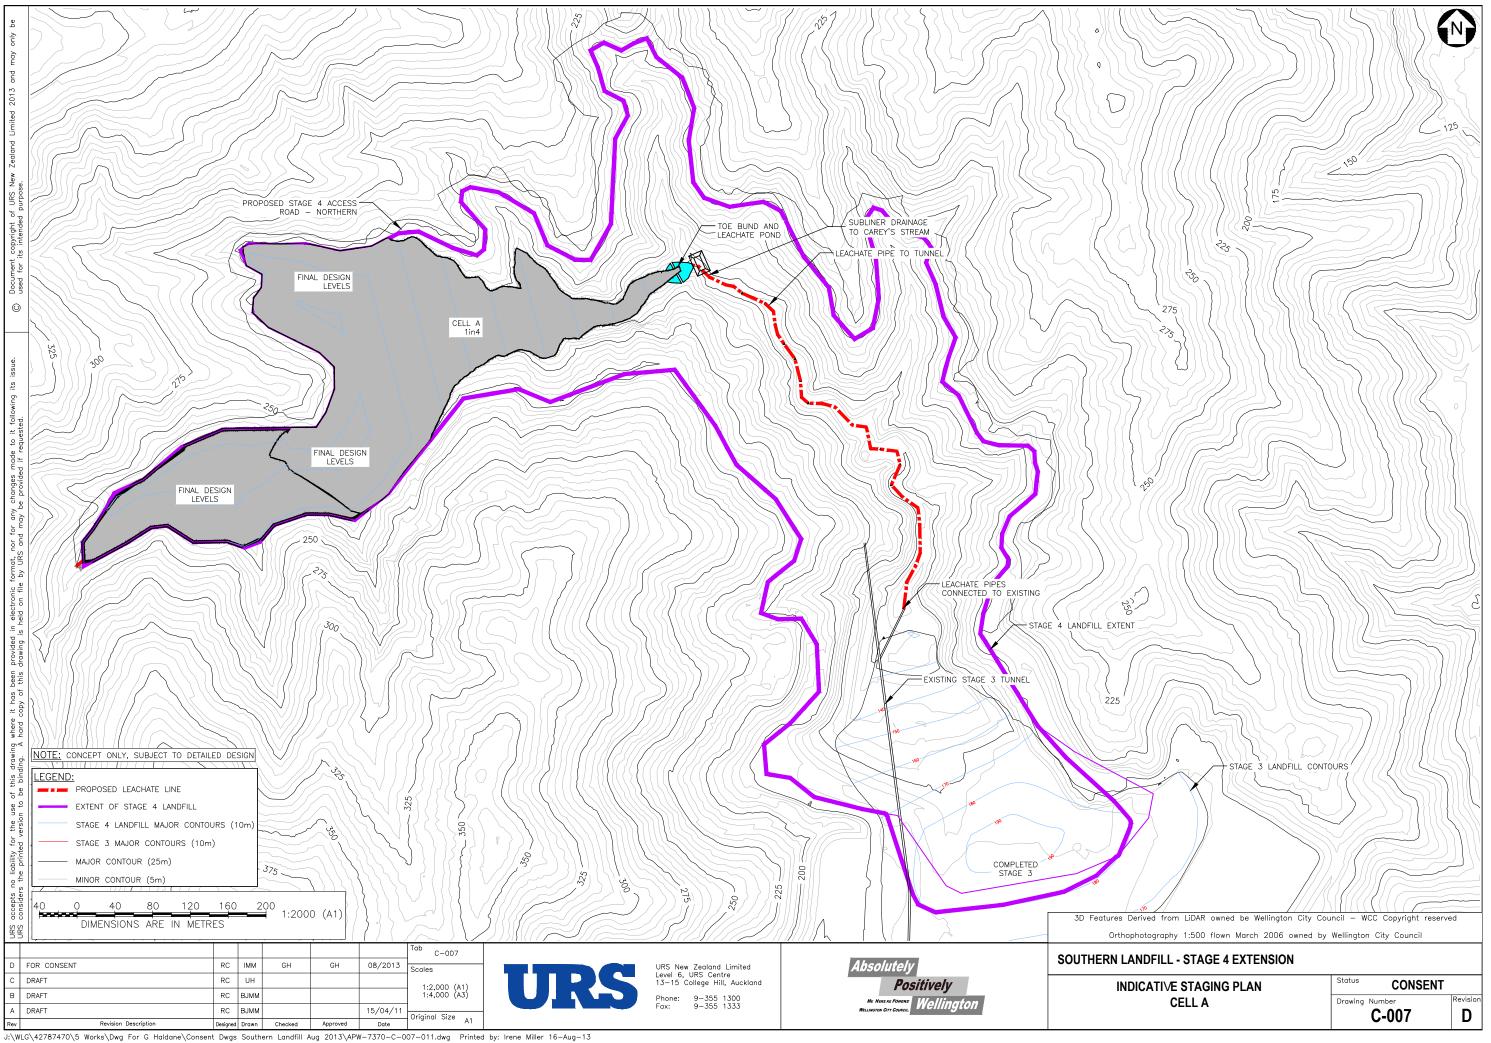

### **INDEX TO DRAWINGS**

| C-001 | Locality Plan                                                  |
|-------|----------------------------------------------------------------|
| C-002 | Existing Ground Contours - Lidar Data 2009                     |
| C-003 | Surface Water Catchments Plan                                  |
| C-004 | Geological Faults Plan                                         |
| C-005 | Stage 3 Landfill Extension (For Information Only)              |
| C-006 | Stage 4 Landfill - Surface Water Management Plan - Arrangement |
| C-007 | Indicative Staging Plan - Cell A                               |
| C-008 | Indicative Staging Plan - Cell B                               |
| C-010 | Indicative Final Landform                                      |
| C-011 | Leachate Collection System                                     |
| C-012 | Tunnel Long Sections                                           |
| C-013 | Southern Access Road & Carey's Stream Long Sections            |
| C-014 | Indicative Road and Contour Drain Sections                     |
| C-015 | Indicative Capping and Liner Details                           |
| C-016 | Leachate Collection and Liner Systems Indicative Sections      |
|       |                                                                |