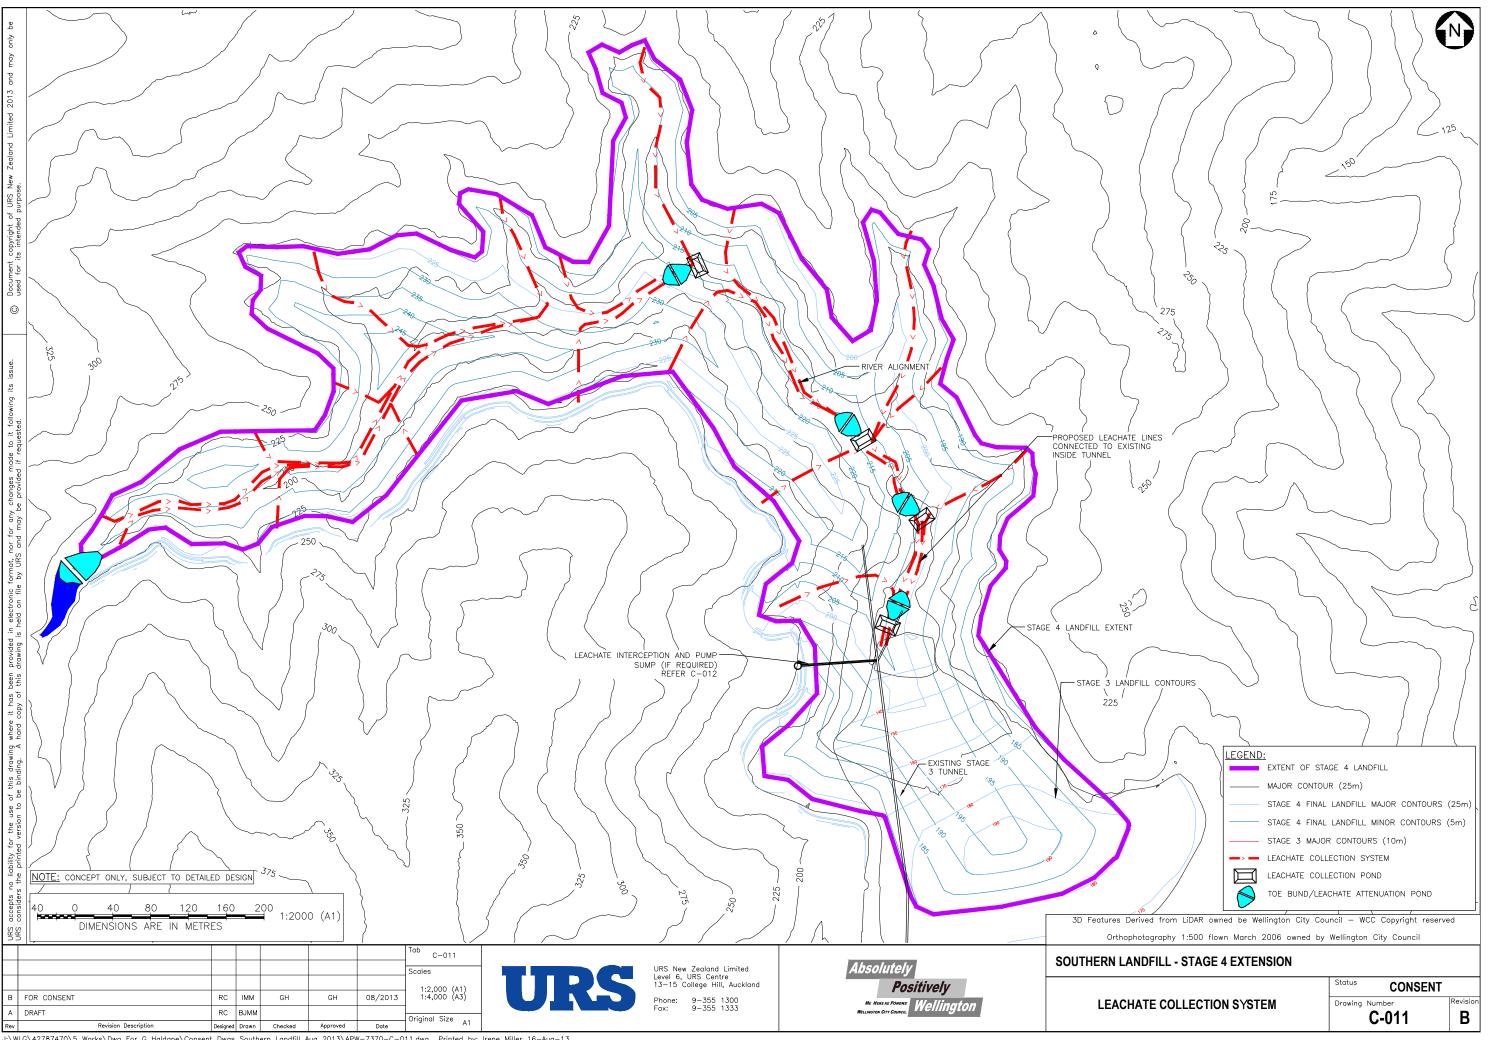

### **INDEX TO DRAWINGS**

| C-001 | Locality Plan                                                  |
|-------|----------------------------------------------------------------|
| C-002 | Existing Ground Contours - Lidar Data 2009                     |
| C-003 | Surface Water Catchments Plan                                  |
| C-004 | Geological Faults Plan                                         |
| C-005 | Stage 3 Landfill Extension (For Information Only)              |
| C-006 | Stage 4 Landfill - Surface Water Management Plan - Arrangement |
| C-007 | Indicative Staging Plan - Cell A                               |
| C-008 | Indicative Staging Plan - Cell B                               |
| C-010 | Indicative Final Landform                                      |
| C-011 | Leachate Collection System                                     |
| C-012 | Tunnel Long Sections                                           |
| C-013 | Southern Access Road & Carey's Stream Long Sections            |
| C-014 | Indicative Road and Contour Drain Sections                     |
| C-015 | Indicative Capping and Liner Details                           |
| C-016 | Leachate Collection and Liner Systems Indicative Sections      |
|       |                                                                |