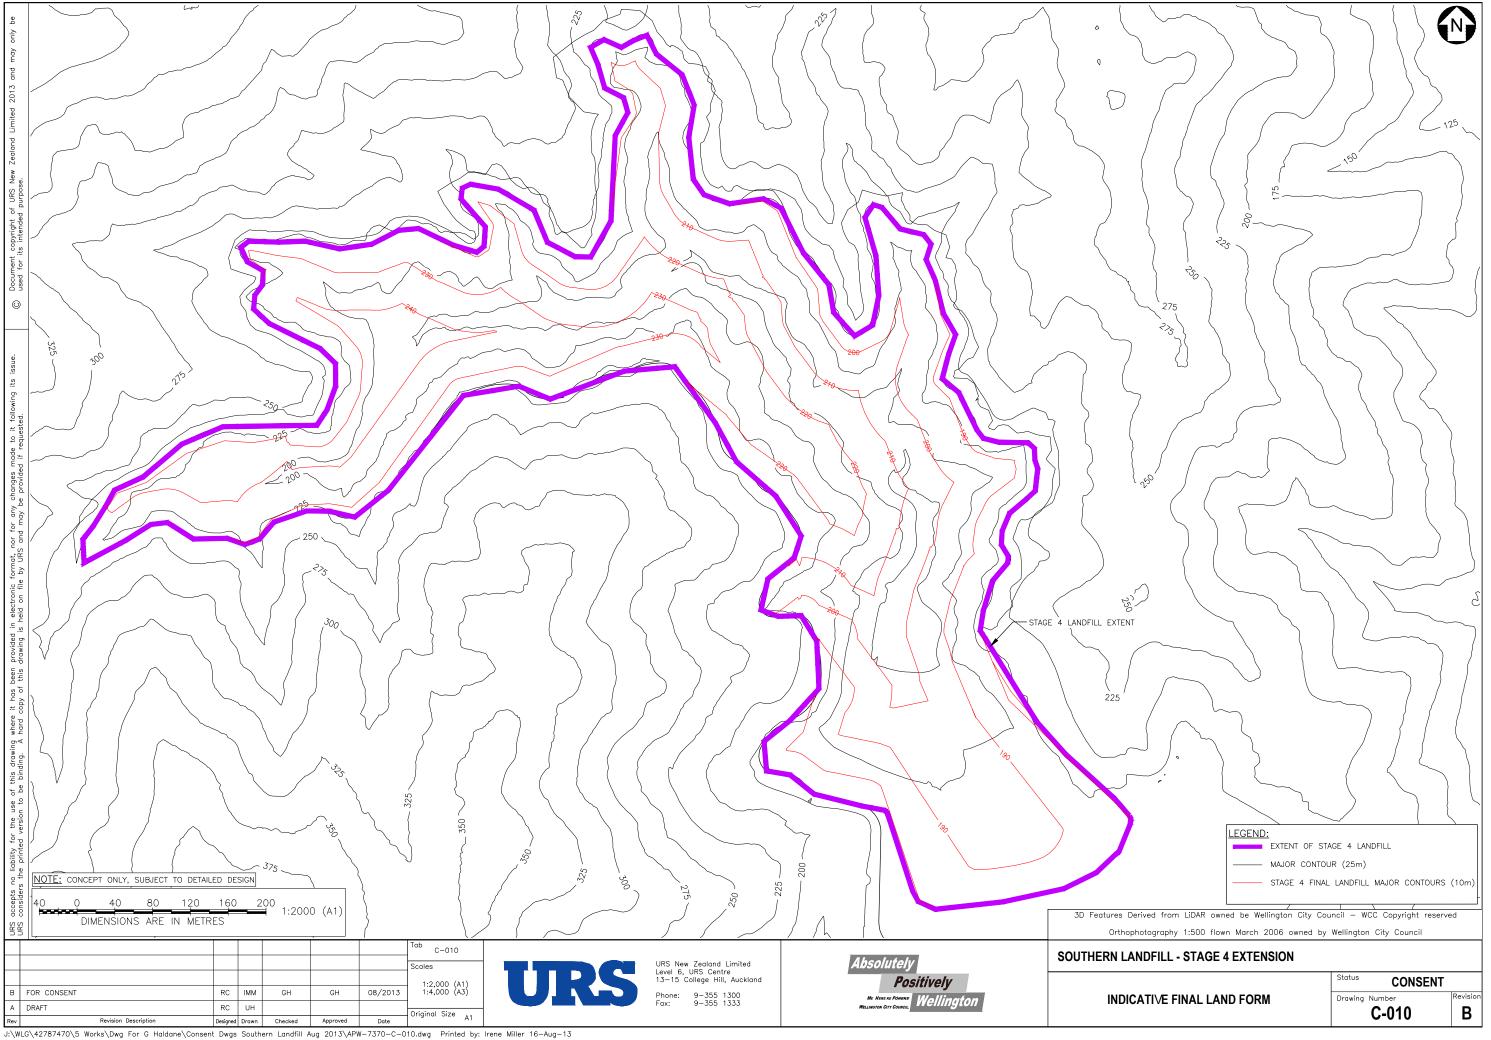

### **INDEX TO DRAWINGS**

| C-001 | Locality Plan                                                  |
|-------|----------------------------------------------------------------|
| C-002 | Existing Ground Contours - Lidar Data 2009                     |
| C-003 | Surface Water Catchments Plan                                  |
| C-004 | Geological Faults Plan                                         |
| C-005 | Stage 3 Landfill Extension (For Information Only)              |
| C-006 | Stage 4 Landfill - Surface Water Management Plan - Arrangement |
| C-007 | Indicative Staging Plan - Cell A                               |
| C-008 | Indicative Staging Plan - Cell B                               |
| C-010 | Indicative Final Landform                                      |
| C-011 | Leachate Collection System                                     |
| C-012 | Tunnel Long Sections                                           |
| C-013 | Southern Access Road & Carey's Stream Long Sections            |
| C-014 | Indicative Road and Contour Drain Sections                     |
| C-015 | Indicative Capping and Liner Details                           |
| C-016 | Leachate Collection and Liner Systems Indicative Sections      |
|       |                                                                |