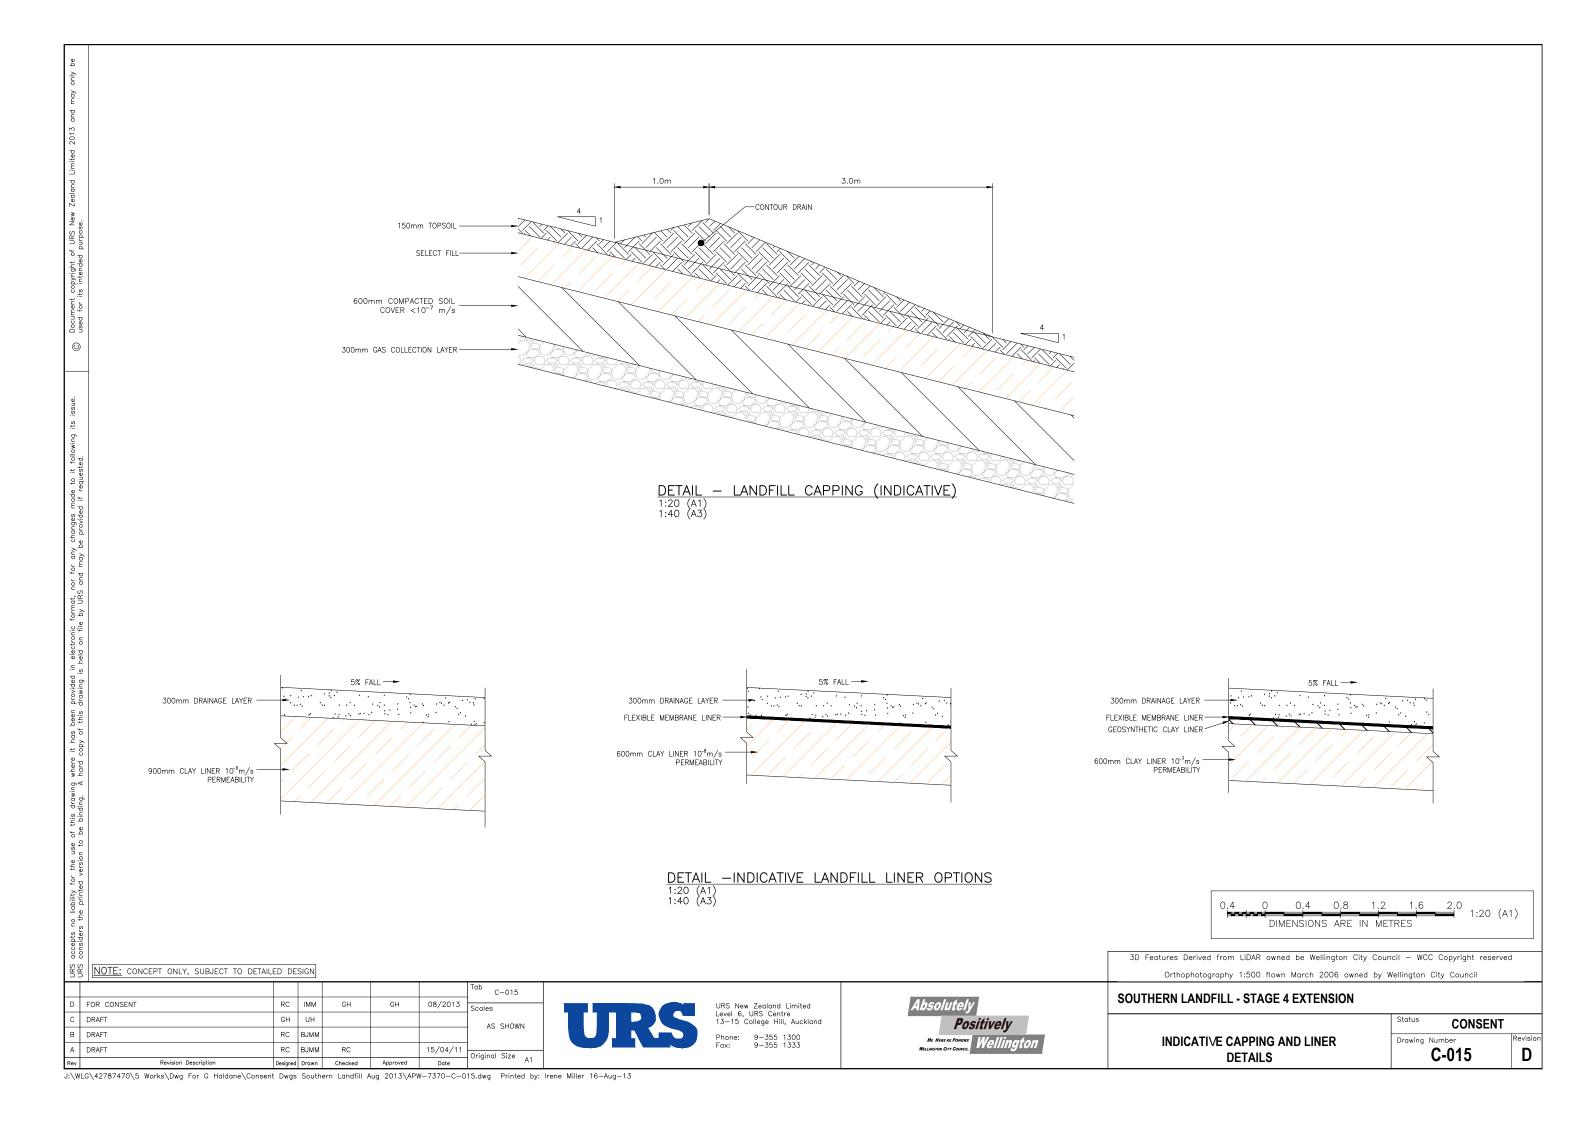

### **INDEX TO DRAWINGS**

| C-001 | Locality Plan                                                  |
|-------|----------------------------------------------------------------|
| C-002 | Existing Ground Contours - Lidar Data 2009                     |
| C-003 | Surface Water Catchments Plan                                  |
| C-004 | Geological Faults Plan                                         |
| C-005 | Stage 3 Landfill Extension (For Information Only)              |
| C-006 | Stage 4 Landfill - Surface Water Management Plan - Arrangement |
| C-007 | Indicative Staging Plan - Cell A                               |
| C-008 | Indicative Staging Plan - Cell B                               |
| C-010 | Indicative Final Landform                                      |
| C-011 | Leachate Collection System                                     |
| C-012 | Tunnel Long Sections                                           |
| C-013 | Southern Access Road & Carey's Stream Long Sections            |
| C-014 | Indicative Road and Contour Drain Sections                     |
| C-015 | Indicative Capping and Liner Details                           |
| C-016 | Leachate Collection and Liner Systems Indicative Sections      |
|       |                                                                |