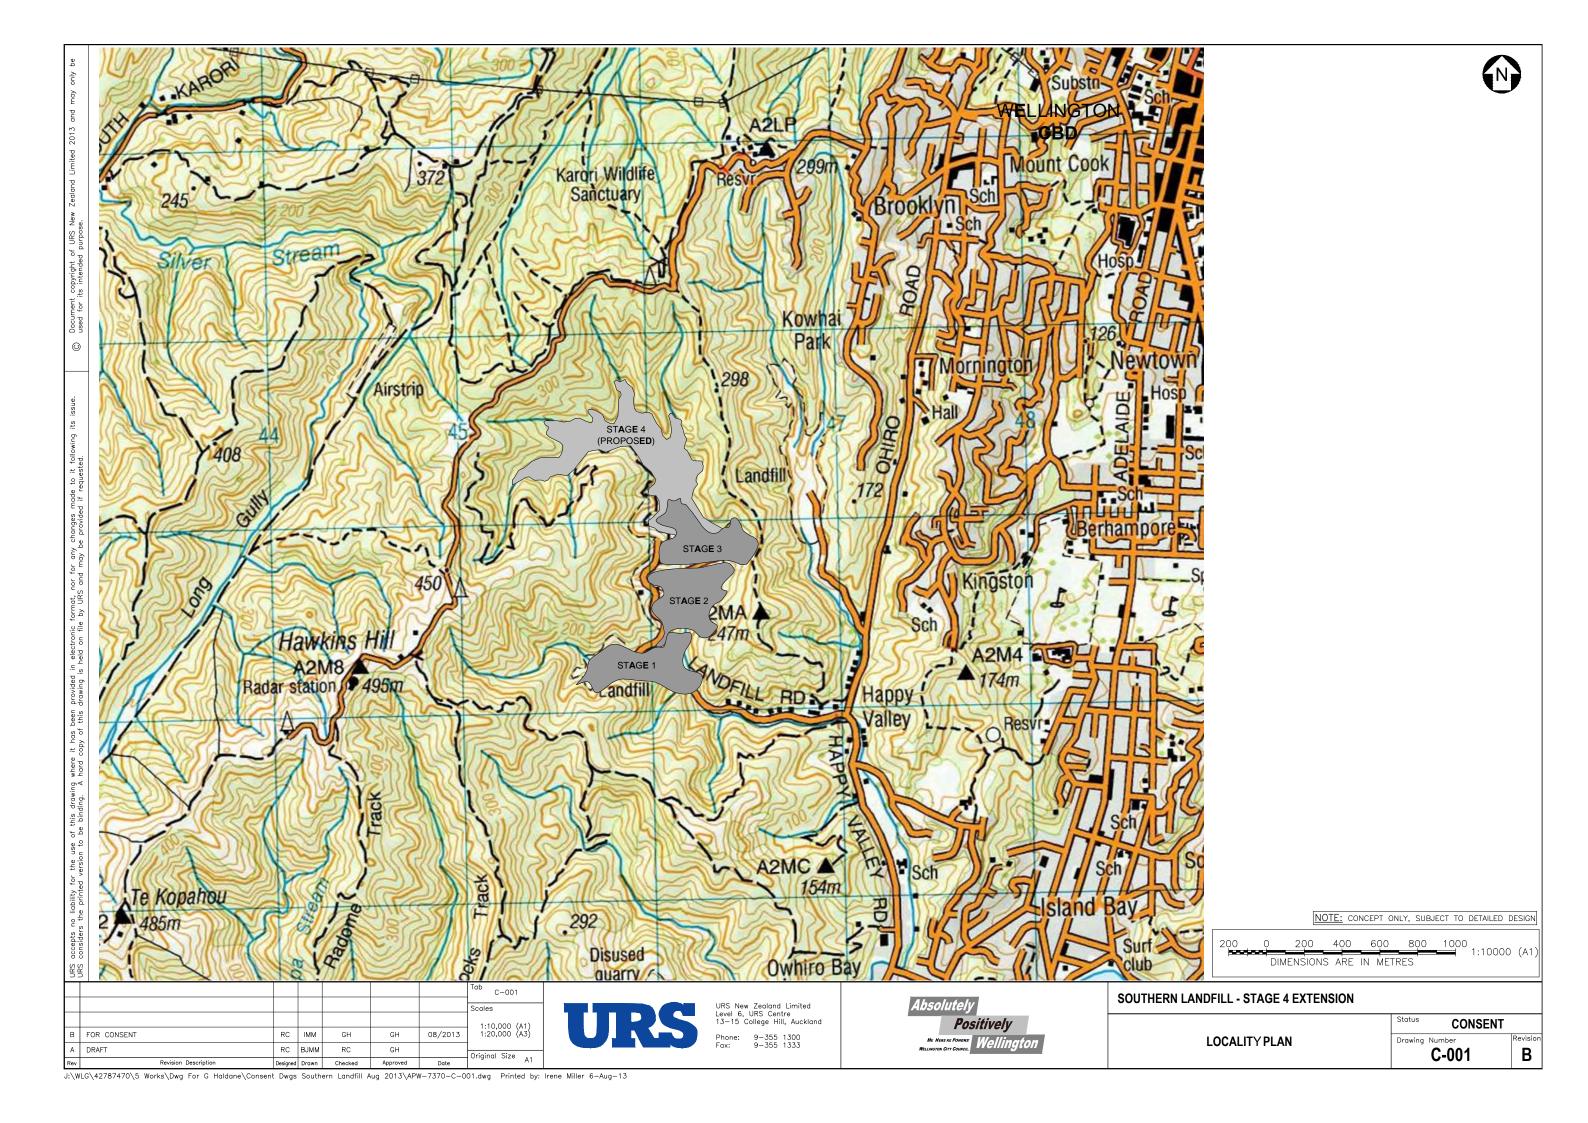

### **INDEX TO DRAWINGS**

| C-001 | Locality Plan                                                  |
|-------|----------------------------------------------------------------|
| C-002 | Existing Ground Contours - Lidar Data 2009                     |
| C-003 | Surface Water Catchments Plan                                  |
| C-004 | Geological Faults Plan                                         |
| C-005 | Stage 3 Landfill Extension (For Information Only)              |
| C-006 | Stage 4 Landfill - Surface Water Management Plan - Arrangement |
| C-007 | Indicative Staging Plan - Cell A                               |
| C-008 | Indicative Staging Plan - Cell B                               |
| C-010 | Indicative Final Landform                                      |
| C-011 | Leachate Collection System                                     |
| C-012 | Tunnel Long Sections                                           |
| C-013 | Southern Access Road & Carey's Stream Long Sections            |
| C-014 | Indicative Road and Contour Drain Sections                     |
| C-015 | Indicative Capping and Liner Details                           |
| C-016 | Leachate Collection and Liner Systems Indicative Sections      |
|       |                                                                |