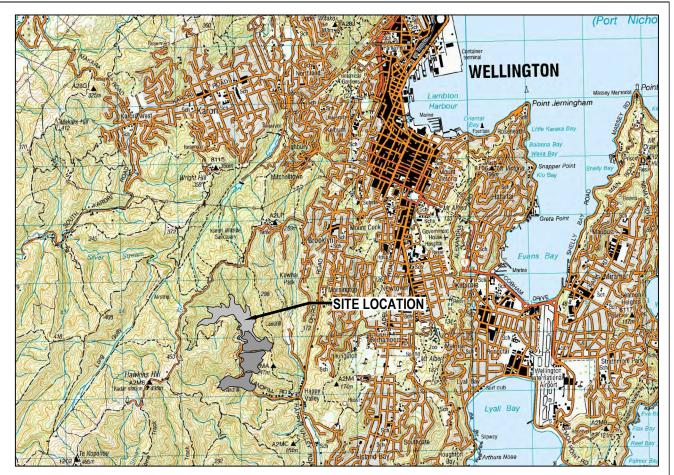

### **CONCEPT DRAWINGS**

### CONSENT DRAWINGS

## SOUTHERN LANDFILL STAGE 4 EXTENSION CONCEPT DESIGN

Prepared for

# WELLINGTON CITY COUNCIL

August 2013



URS accepts no liability for the use of this drawing where it has been provided in electronic format, nor for any changes made to it following its issue. URS considers the printed version to be binding. A hard copy of this drawing is held on file by URS and may be provided if requested.

J:\WLG\42787470\5 Works\Dwg For G Haldane\Consent Dwgs Southern Landfill Aug 2013\APW-7370-C-000.dwg Printed by: Irene Miller 6-Aug-13



#### SITE LOCATION

### **INDEX TO DRAWINGS**

| C-001 | Locality Plan                                                  |
|-------|----------------------------------------------------------------|
| C-002 | Existing Ground Contours - Lidar Data 2009                     |
| C-003 | Surface Water Catchments Plan                                  |
| C-004 | Geological Faults Plan                                         |
| C-005 | Stage 3 Landfill Extension (For Information Only)              |
| C-006 | Stage 4 Landfill - Surface Water Management Plan - Arrangement |
| C-007 | Indicative Staging Plan - Cell A                               |
| C-008 | Indicative Staging Plan - Cell B                               |
| C-010 | Indicative Final Landform                                      |
|