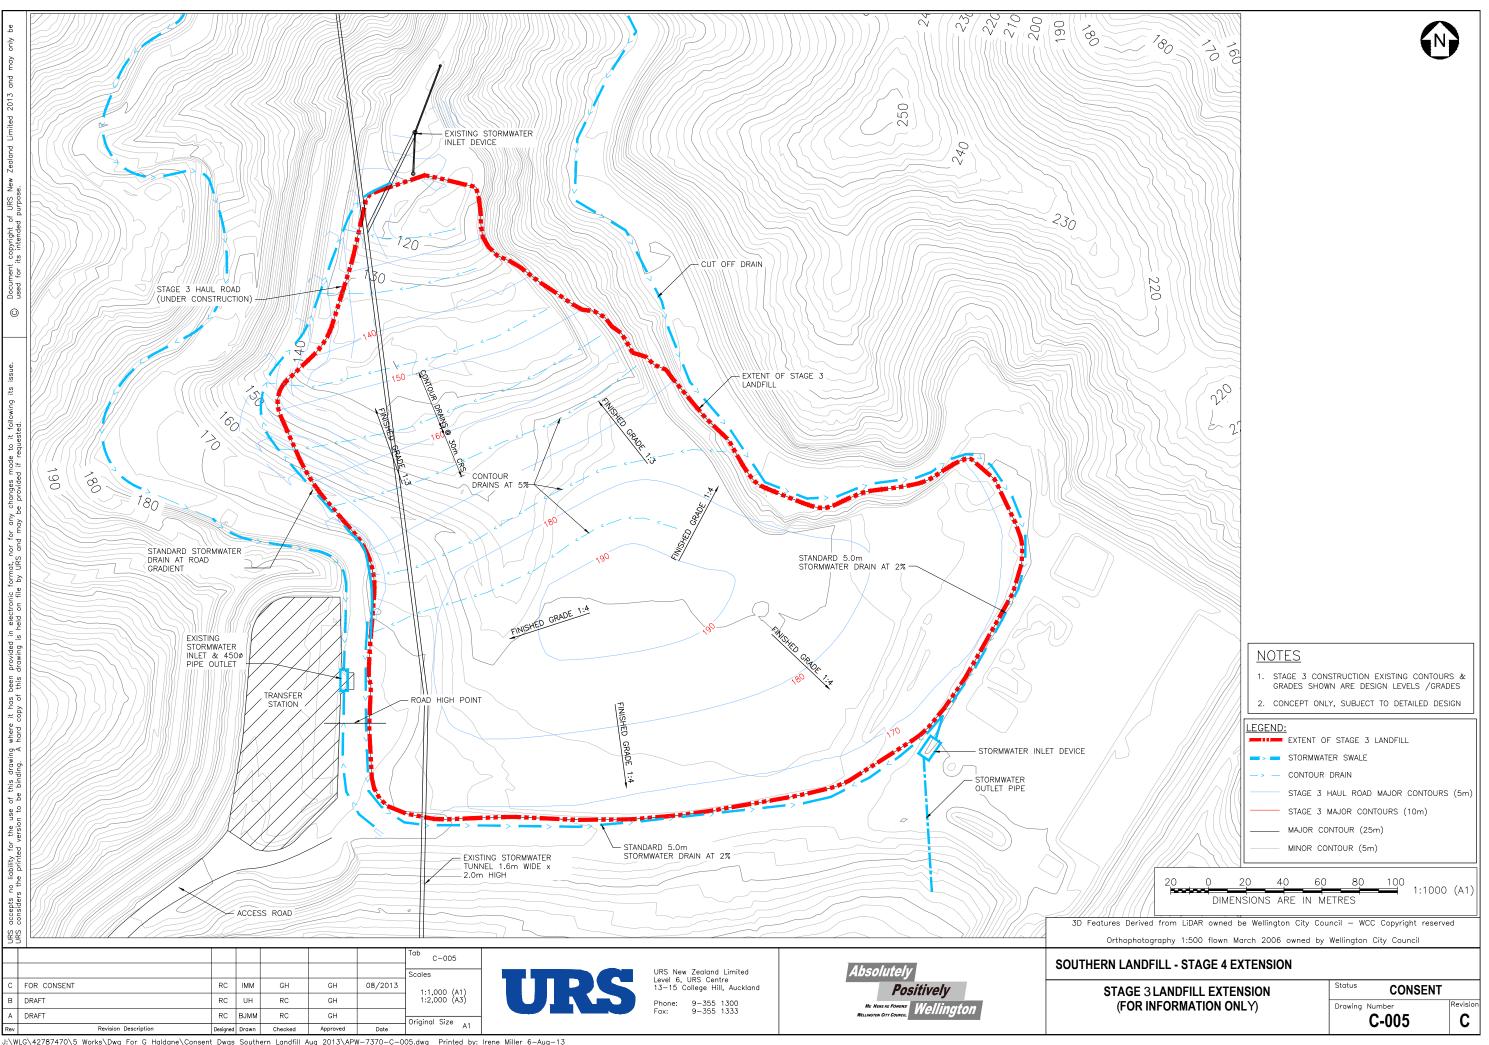

### **INDEX TO DRAWINGS**

| C-001 | Locality Plan                                                  |
|-------|----------------------------------------------------------------|
| C-002 | Existing Ground Contours - Lidar Data 2009                     |
| C-003 | Surface Water Catchments Plan                                  |
| C-004 | Geological Faults Plan                                         |
| C-005 | Stage 3 Landfill Extension (For Information Only)              |
| C-006 | Stage 4 Landfill - Surface Water Management Plan - Arrangement |
| C-007 | Indicative Staging Plan - Cell A                               |
| C-008 | Indicative Staging Plan - Cell B                               |
| C-010 | Indicative Final Landform                                      |
| C-011 | Leachate Collection System                                     |
| C-012 | Tunnel Long Sections                                           |
| C-013 | Southern Access Road & Carey's Stream Long Sections            |
| C-014 | Indicative Road and Contour Drain Sections                     |
| C-015 | Indicative Capping and Liner Details                           |
| C-016 | Leachate Collection and Liner Systems Indicative Sections      |
|       |                                                                |