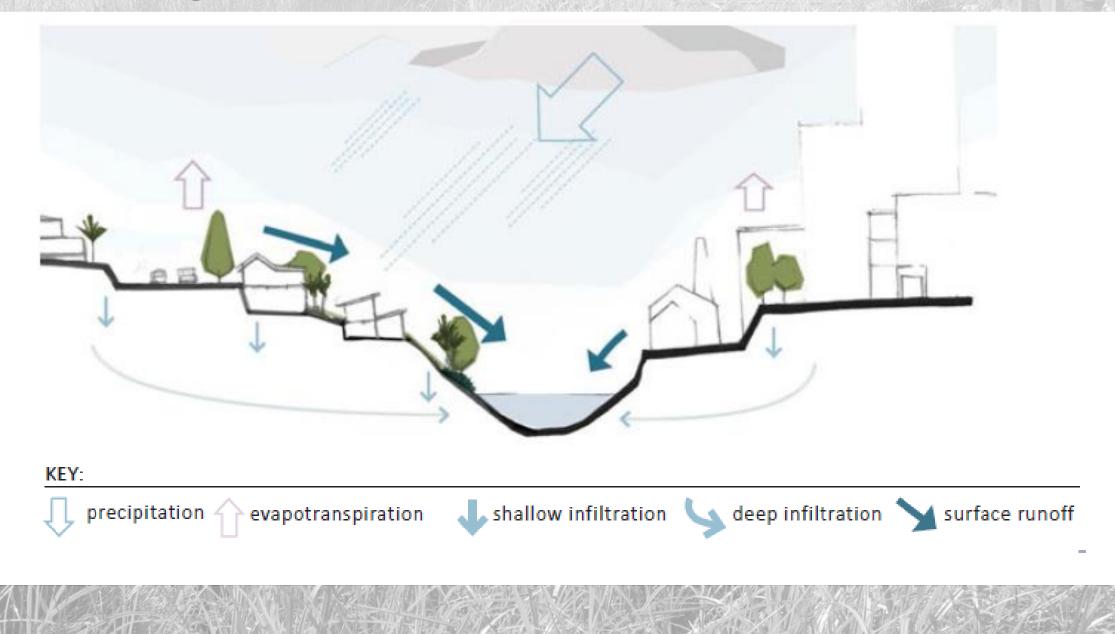

## Urban impacts on our freshwater

- Threats to receiving environments and human health from changes to the physical and chemical nature of water and sediment
- Contaminants concentrated in piped systems and discharged to receiving environments
- Metals, sediments, hydrocarbons, nutrients......wastewater

#### Unmanaged land development