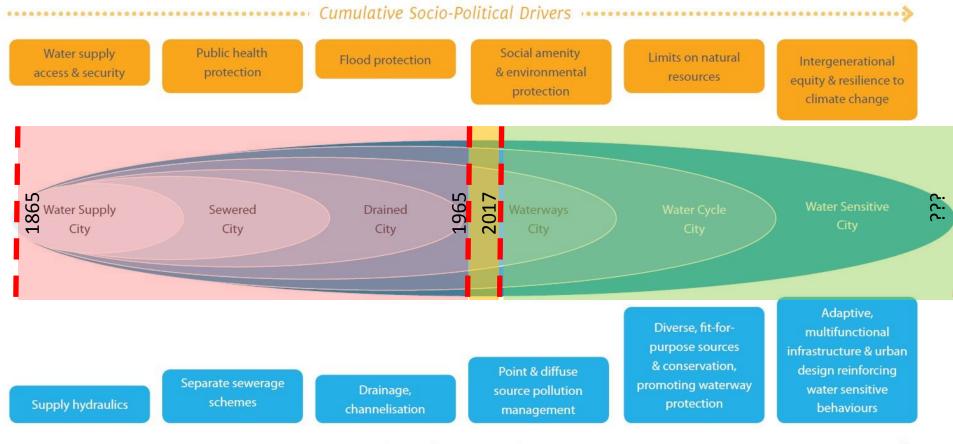

|

## Change is inevitable

- Whaitua will ultimately set limits which will impact our city into the future and improve outcomes
  - Pathogens
  - Nutrients
  - Heavy metals
  - Flow/allocation
- Will also make recommendations for process and non regulatory action
- These changes will influence public and private stakeholders

#### Lessons from experiences elsewhere

- Development community will have a loud voice and resist change
- Delivery of new assets needs to be aligned with Council expectations......poor design and delivery present significant risk
- Need to change mindset to development planning
- Potential to support improved urban design and amenity
- Integrate resilience, amenity and urban ecology into future city

## National and International transitions



### Natural catchment-pre development



#### Unmanaged land development



## A change for the future





### Smart rainwater tanks





## Provide homeowners with real-time information



| ecco Telstra | 4G 8:21 am                                     | @ * 🗰 |
|--------------|------------------------------------------------|-------|
| ≡            | Profile                                        | Edit  |
| ACCOUN       | т                                              |       |
| Account N    | umber: 123456789                               |       |
| Email: nath  | nan@jtribe.com.au                              |       |
| TARGETS      | 3                                              |       |
| ME:          |                                                |       |
| SIMILAR H