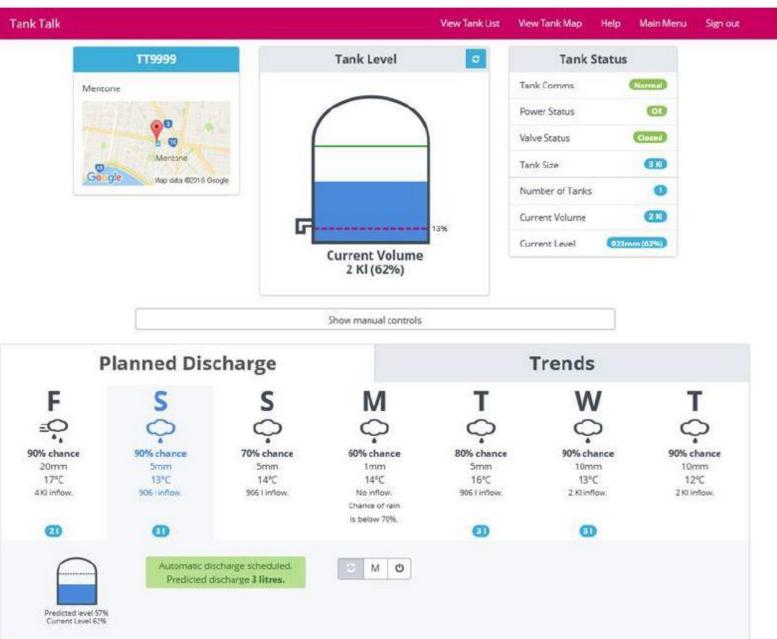

## A change for the future

### Smart rainwater tanks

## Provide homeowners with real-time information

| ecco Telstra | 4G 8:21 am                                     | @ * 🗰 |
|--------------|------------------------------------------------|-------|
| ≡            | Profile                                        | Edit  |
| ACCOUN       | т                                              |       |
| Account N    | umber: 123456789                               |       |
| Email: nath  | nan@jtribe.com.au                              |       |
| TARGETS      | 3                                              |       |
| ME:          |                                                |       |
| SIMILAR H    | OUSEHOLDS:                                     |       |
|              |                                                |       |
|              | ig an average of 1340<br>o similar households, |       |
| NOTIFIC      | ATIONS                                         |       |
|              | when I meet targets.                           |       |