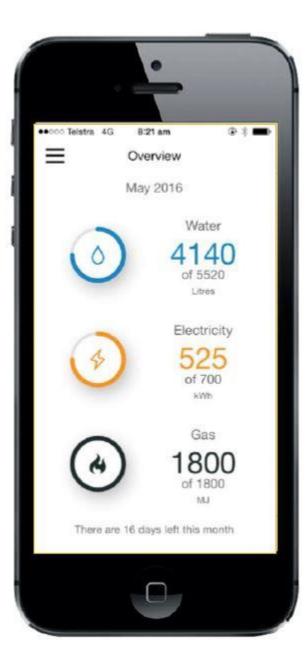

## A change for the future

### Smart rainwater tanks

## Provide homeowners with real-time information

| ecco Telstra | 4G 8:21 am                                     | @ * 🗰 |
|--------------|------------------------------------------------|-------|
| ≡            | Profile                                        | Edit  |
| ACCOUN       | т                                              |       |
| Account N    | umber: 123456789                               |       |
| Email: nath  | nan@jtribe.com.au                              |       |
| TARGETS      | 3                                              |       |
| ME:          |                                                |       |
| SIMILAR H    | OUSEHOLDS:                                     |       |
|              |                                                |       |
|              | ig an average of 1340<br>o similar households, |       |
| NOTIFIC      | ATIONS                                         |       |
|              | when I meet targets.                           |       |