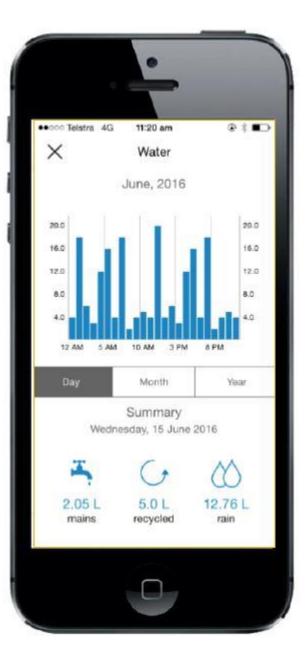

## A change for the future

### Smart rainwater tanks

## Provide homeowners with real-time information

| ecco Telstra | 4G 8:21 am                                     | @ * 🗰 |
|--------------|------------------------------------------------|-------|
| ≡            | Profile                                        | Edit  |
| ACCOUN       | т                                              |       |
| Account N    | umber: 123456789                               |       |
| Email: nath  | nan@jtribe.com.au                              |       |
| TARGETS      | 3                                              |       |
| ME:          |                                                |       |
| SIMILAR H    | OUSEHOLDS:                                     |       |
|              |                                                |       |
|              | ig an average of 1340<br>o similar households, |       |
| NOTIFIC      | ATIONS                                         |       |
|              | when I meet targets.                           |       |