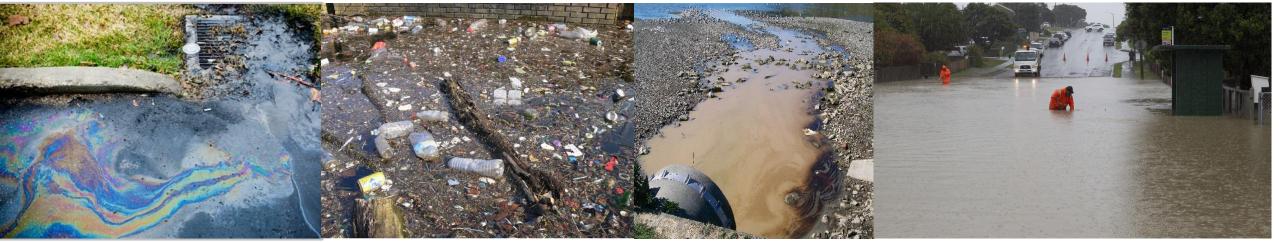

## Urban impacts on our freshwater

- Threats to receiving environments and human health from changes to the physical and chemical nature of water and sediment
- Contaminants concentrated in piped systems and discharged to receiving environments
- Metals, sediments, hydrocarbons, nutrients......wastewater