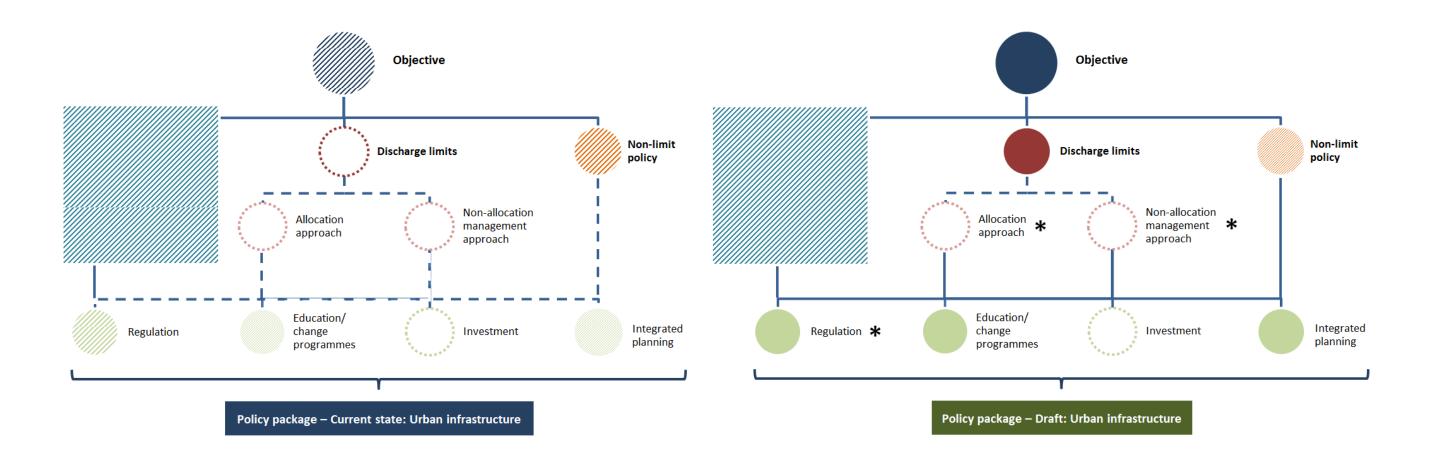

## **Urban infrastructure**

| Symbol | How much is the lever turned on? |
|--------|----------------------------------|
|        | Absent                           |
|        | Light                            |
|        | Moderate                         |
|        | Strong                           |