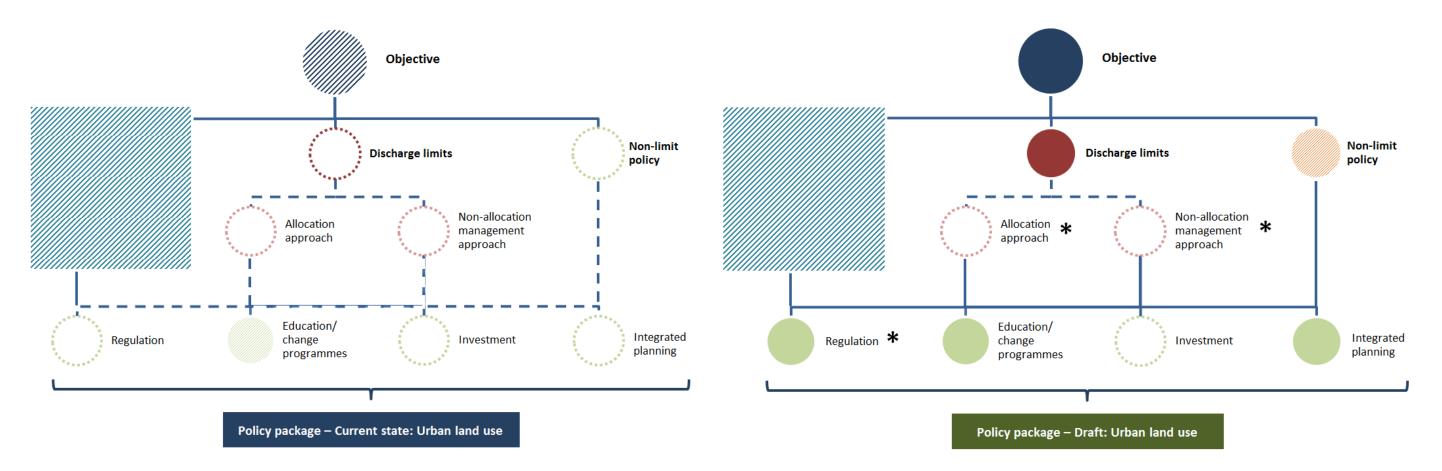

## **Urban land use**

| Symbol | How much is the lever turned on? |
|--------|----------------------------------|
|        | Absent                           |
|        | Light                            |
|        | Moderate                         |
|        | Strong                           |