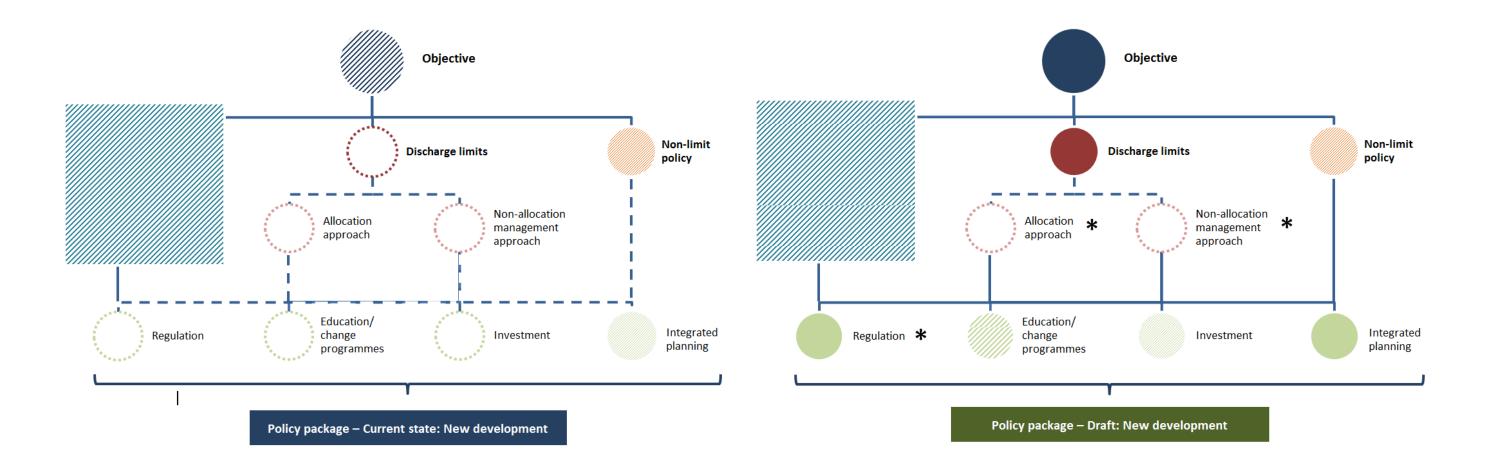

## **New development**

| Symbol | How much is the lever turned on? |
|--------|----------------------------------|
|        | Absent                           |
|        | Light                            |
|        | Moderate                         |
|        | Strong                           |