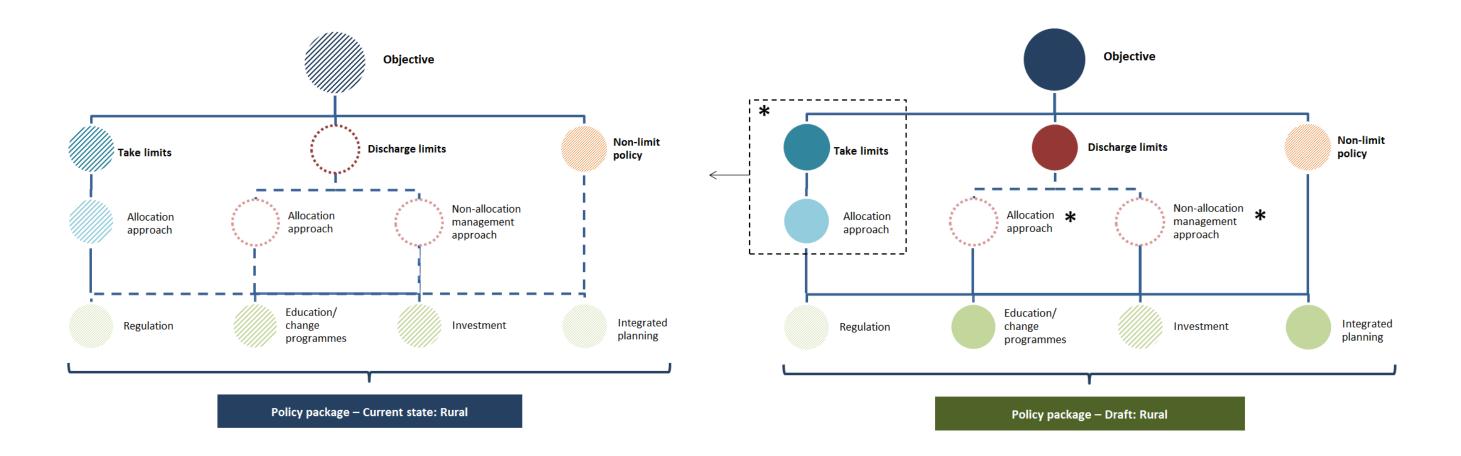

## Rural

| Symbol | How much is the lever turned on? |
|--------|----------------------------------|
|        | Absent                           |
|        | Light                            |
|        | Moderate                         |
|        | Strong                           |