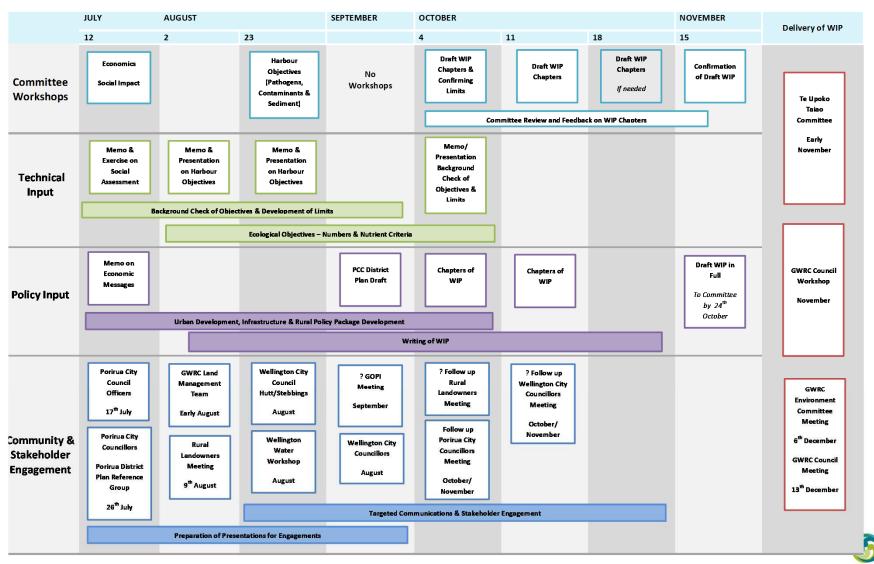

Economic considerations

- NPS-FM requirement bottom lines MUST be met
- Costs considered in finalising objectives
- Wastewater upgrade costs are necessary
- Opportunities within new development
  - must deliver water quality improvements



## Social considerations



## Social considerations



### Social considerations



# Change is inevitable

- WIP recommends limits which will impact our city into the future and improve outcomes
- Recommendations for process and nonregulatory action
- Changes will influence public and private stakeholders
- Education necessary



# The way forward

- Align regional, district and infrastructure planning
- Join up information
- Join up implementation
- Integrating land and water management
- Transition to water sensitive principles



## **Timeline**