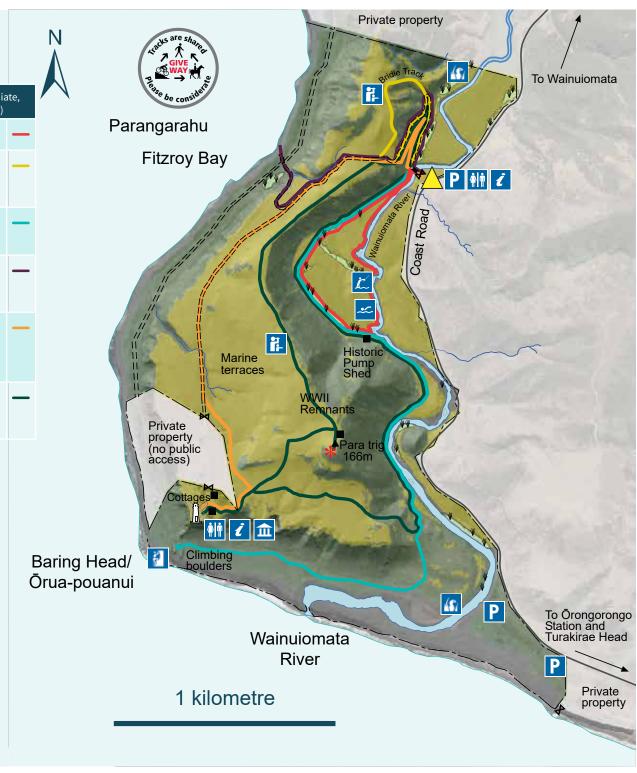

## 2 Baring Head/Ōrua-pouanui

**Natural features** 

Wetlands

Grasslands

Minor park track

\* World War II lookout

Bridge or boardwalk

Other features

Entrance

△ High point

lighthouse

♣ Locked gate

Gravel road

Building

Mixed forest

Broadleaf forest

## **Tracks**

| Track                            | Distance<br>(km) | Time<br>(walk)   | Description                                                                                                                                               | , | Easy, Intermedia<br>Moderate, Hard)                                                                                                                                                                                                                                                                                                                                                                                                                                                                                                                                                                                                                                                                                                                                                                                                                                                                                                                                                                                                                                                                                                                                                                                                                                                                                                                                                                                                                                                                                                                                                                                                                                                                                                                                                                                                                                                                                                                                                                                                                                                                                               | ate, |
|----------------------------------|------------------|------------------|-----------------------------------------------------------------------------------------------------------------------------------------------------------|---|-----------------------------------------------------------------------------------------------------------------------------------------------------------------------------------------------------------------------------------------------------------------------------------------------------------------------------------------------------------------------------------------------------------------------------------------------------------------------------------------------------------------------------------------------------------------------------------------------------------------------------------------------------------------------------------------------------------------------------------------------------------------------------------------------------------------------------------------------------------------------------------------------------------------------------------------------------------------------------------------------------------------------------------------------------------------------------------------------------------------------------------------------------------------------------------------------------------------------------------------------------------------------------------------------------------------------------------------------------------------------------------------------------------------------------------------------------------------------------------------------------------------------------------------------------------------------------------------------------------------------------------------------------------------------------------------------------------------------------------------------------------------------------------------------------------------------------------------------------------------------------------------------------------------------------------------------------------------------------------------------------------------------------------------------------------------------------------------------------------------------------------|------|
| Oxbow<br>Loop                    | 2.2              | 35min            | A short flat walk in the river valley.                                                                                                                    | E | <b>於</b> ◆ <del>就</del>                                                                                                                                                                                                                                                                                                                                                                                                                                                                                                                                                                                                                                                                                                                                                                                                                                                                                                                                                                                                                                                                                                                                                                                                                                                                                                                                                                                                                                                                                                                                                                                                                                                                                                                                                                                                                                                                                                                                                                                                                                                                                                           | _    |
| Raukawa<br>View Loop             | 2.3              | 50min            | A short walk climbing the river escarpment to be rewarded by views across Cook Strait/Raukawa. A mix of gravel road and track.                            | M | ∱ <a href="#">★</a>                                                                                                                                                                                                                                                                                                                                                                                                                                                                                                                                                                                                                                                                                                                                                                                                                                                                                                                                                                                                                                                                                                                                                                                                                                                                                                                                                                                                                                                                                                                                                                                                                                                                                                                                                                                                                                                                                                                                                                                                                                                                                                               | _    |
| River to Sea                     | 3.7              | 1hr<br>one way   | Meander down the river valley to the Wainuiomata beach and onto the climbing rocks.                                                                       | E | <b>☆ ◎</b>                                                                                                                                                                                                                                                                                                                                                                                                                                                                                                                                                                                                                                                                                                                                                                                                                                                                                                                                                                                                                                                                                                                                                                                                                                                                                                                                                                                                                                                                                                                                                                                                                                                                                                                                                                                                                                                                                                                                                                                                                                                                                                                        | _    |
| Fitzroy Bay<br>Beach via<br>Road | 1.7              | 25min<br>one way | Follow the gravel road up to views across Cook Straight/Raukawa before descending to the rugged beach.                                                    | M | <u>∱</u> 6 #                                                                                                                                                                                                                                                                                                                                                                                                                                                                                                                                                                                                                                                                                                                                                                                                                                                                                                                                                                                                                                                                                                                                                                                                                                                                                                                                                                                                                                                                                                                                                                                                                                                                                                                                                                                                                                                                                                                                                                                                                                                                                                                      | _    |
| Lighthouse<br>via Road           | 3.2              | 50min<br>one way | Follow the gravel road up to views across Cook Straight/Raukawa and traverse the marine terraces before reaching the lighthouse complex and the Story Hub | М | <ul><li>☆</li><li>☆</li><li>☆</li><li>☆</li><li>☆</li><li>☆</li><li>☆</li><li>☆</li><li>☆</li><li>☆</li><li>☆</li><li>☆</li><li>☆</li><li>☆</li><li>☆</li><li>☆</li><li>☆</li><li>☆</li><li>☆</li><li>☆</li><li>☆</li><li>☆</li><li>☆</li><li>☆</li><li>☆</li><li>☆</li><li>☆</li><li>☆</li><li>☆</li><li>☆</li><li>☆</li><li>☆</li><li>☆</li><li>☆</li><li>☆</li><li>☆</li><li>☆</li><li>☆</li><li>☆</li><li>☆</li><li>☆</li><li>☆</li><li>☆</li><li>☆</li><li>☆</li><li>☆</li><li>☆</li><li>☆</li><li>☆</li><li>☆</li><li>☆</li><li>☆</li><li>☆</li><li>☆</li><li>☆</li><li>☆</li><li>☆</li><li>☆</li><li>☆</li><li>☆</li><li>☆</li><li>☆</li><li>☆</li><li>☆</li><li>☆</li><li>☆</li><li>☆</li><li>☆</li><li>☆</li><li>☆</li><li>☆</li><li>☆</li><li>☆</li><li>☆</li><li>☆</li><li>☆</li><li>☆</li><li>☆</li><li>☆</li><li>☆</li><li>☆</li><li>☆</li><li>☆</li><li>☆</li><li>☆</li><li>☆</li><li>☆</li><li>☆</li><li>☆</li><li>☆</li><li>☆</li><li>☆</li><li>☆</li><li>☆</li><li>☆</li><li>☆</li><li>☆</li><li>☆</li><li>☆</li><li>☆</li><li>☆</li><li>☆</li><li>☆</li><li>☆</li><li>☆</li><li>☆</li><li>☆</li><li>☆</li><li>☆</li><li>☆</li><li>☆</li><li>☆</li><li>☆</li><li>☆</li><li>☆</li><li>☆</li><li>☆</li><li>☆</li><li>☆</li><li>☆</li><li>☆</li><li>☆</li><li>☆</li><li>☆</li><li>☆</li><li>☆</li><li>☆</li><li>☆</li><li>☆</li><li>☆</li><li>☆</li><li>☆</li><li>☆</li><li>☆</li><li>☆</li><li>☆</li><li>☆</li><li>☆</li><li>☆</li><li>☆</li><li>☆</li><li>☆</li><li>☆</li><li>☆</li><li>☆</li><li>☆</li><li>☆</li><li>☆</li><li>☆</li><li>☆</li><li>☆</li><li>☆</li><li>☆</li><li>☆</li><li>☆</li><li>☆</li><li>☆</li><li>☆</li><li>☆</li><li>☆</li><li>☆</li><li>☆</li><li>☆</li><li>☆</li><li>☆</li><li>☆</li><li>☆</li><li>☆</li><li>☆</li><li>☆</li><li>☆</li><li>☆</li><li>☆</li><li>☆</li><li>☆</li><li>☆</li><li>☆</li><li>☆</li><li>☆</li><li>☆</li><li>☆</li><li>☆</li><li>☆</li><li>☆</li><li>☆</li><li>☆</li><li>☆</li><li>☆</li><li>☆</li><li>☆</li><li>☆</li><li>☆</li><li>☆</li><li>☆</li><li>☆</li><li>☆</li><li>☆</li><li>☆</li><li>☆</li><li>☆</li><li>☆</li><li>☆</li><li>☆</li><li>☆</li></ul> | _    |
| Grand Loop                       | 7                | 3hrs             | Take in the river valley, lighthouse complex and the Story Hub. You will see outstanding views and WWII bunkers.                                          | Н | 外     点       共     前                                                                                                                                                                                                                                                                                                                                                                                                                                                                                                                                                                                                                                                                                                                                                                                                                                                                                                                                                                                                                                                                                                                                                                                                                                                                                                                                                                                                                                                                                                                                                                                                                                                                                                                                                                                                                                                                                                                                                                                                                                                                                                             | -    |

## Key

Mountain biking easy

Mountain biking Intermediate

Mountain biking advanced

Horse riding

Rock climbing
Wildlife

**?** Viewing point

fit Story hub